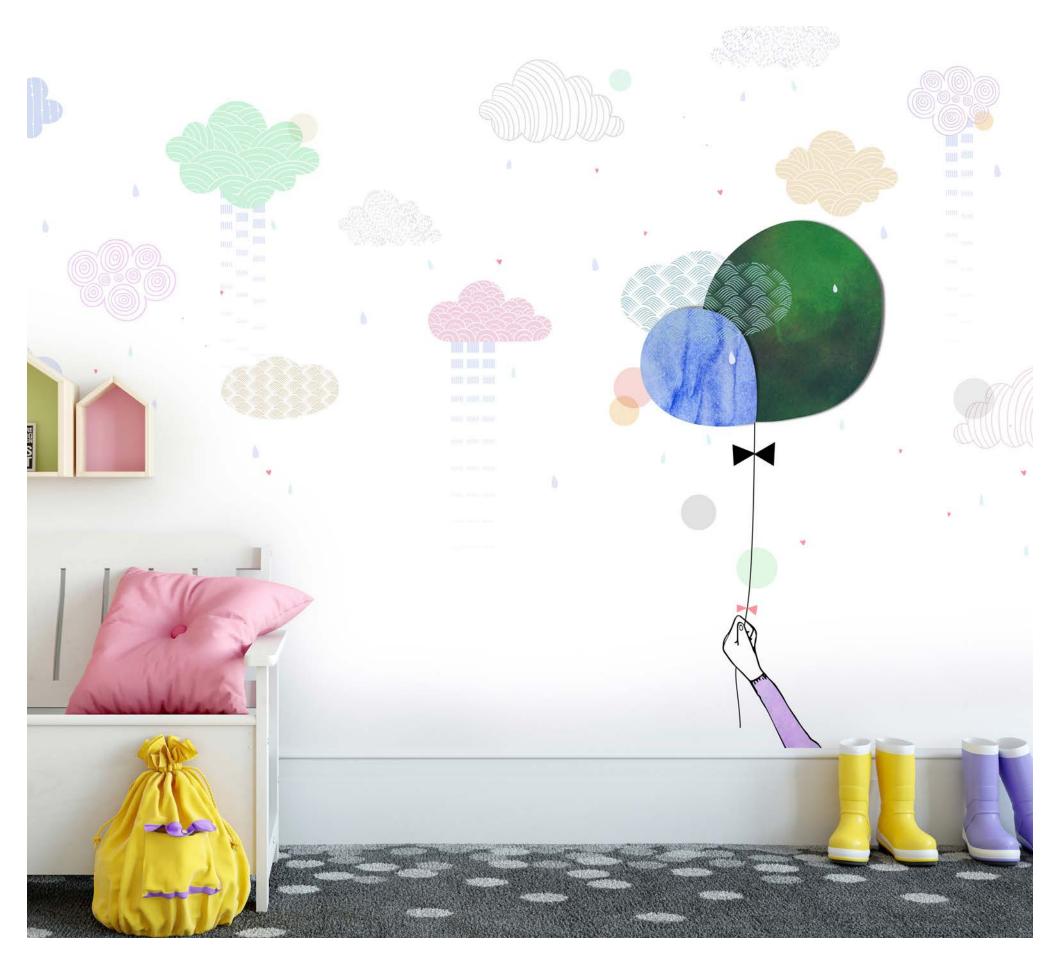

## KIDS WALLCOVERING

Decorate your kids room! For creative Kids decorideas, our childrens wallpaper collections are full of inspiration. Whether you are decorating for a baby nursery, making a princess fairy tale girls room, or designing a cool boys room, we have decor ideas to grow with your child. Browse this collection of colorful, fun, and sweet kids wallpapers for the best ways to make your little ones rooms baby-chic and kid-fabulous!