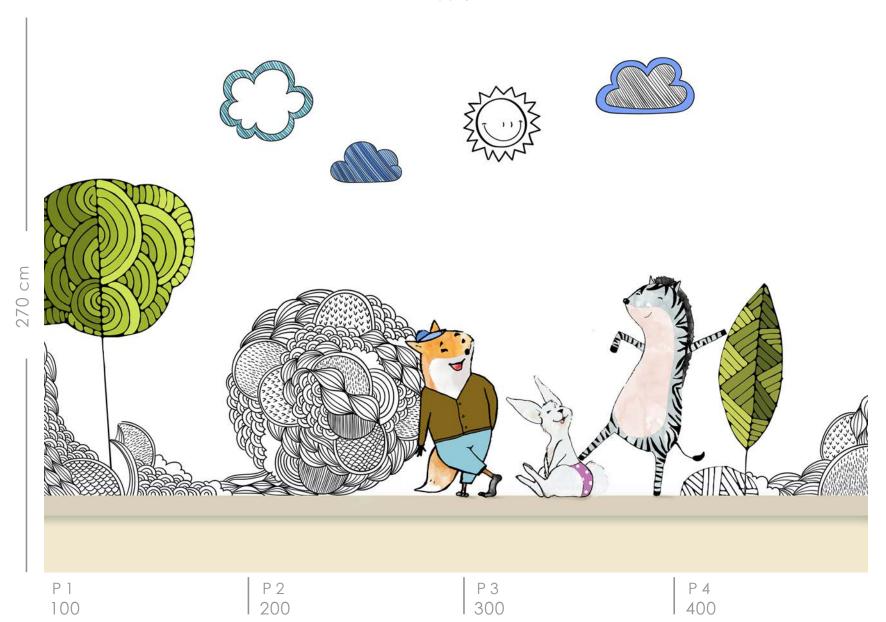

Actual Size

Actual Size

Actual Size

Actual Size

Actual Size

Actual Size

Actual Size

400 cm 270 cm P 1 100 P 2 200 P 4 400 P 3 300