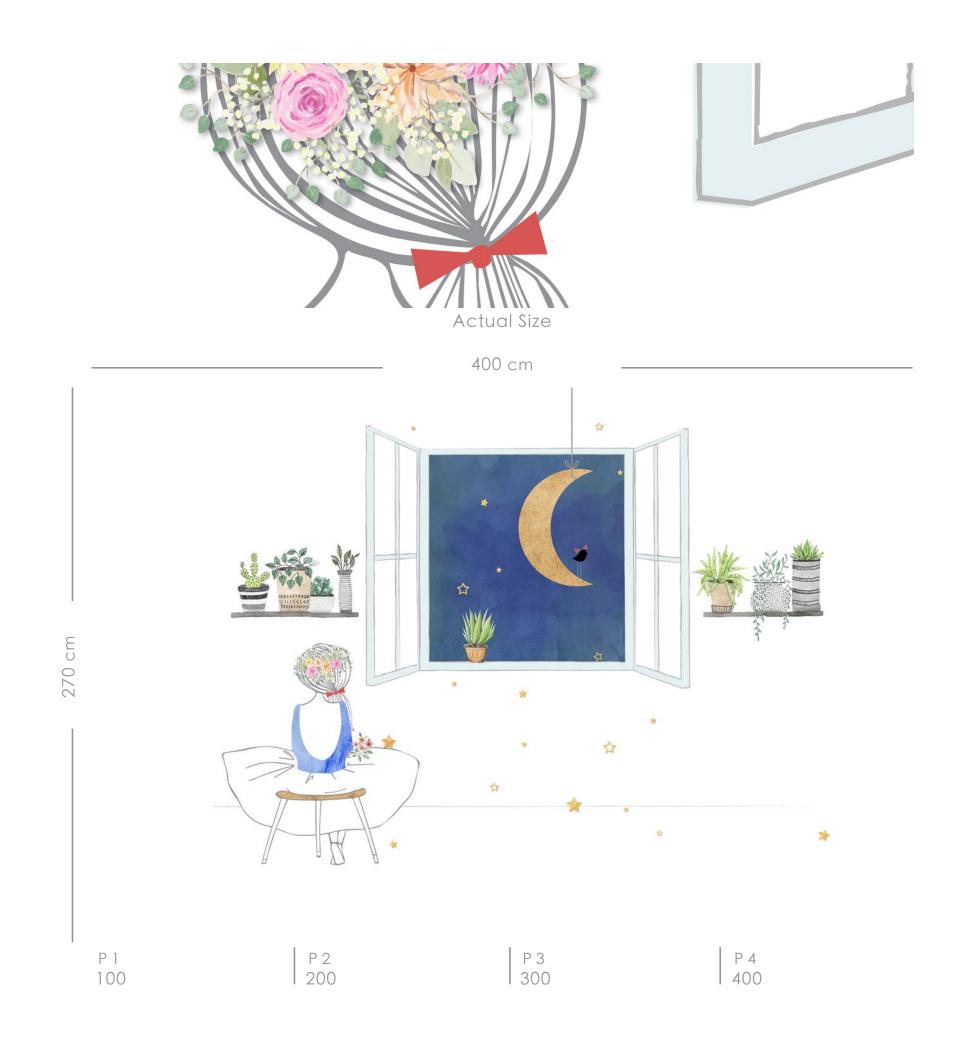

Actual Size

Actual Size

Actual Size

Actual Size

Actual Size

Actual Size

Actual Size

400 cm 270 cm P 1 100 P 2 200 P 4 400 P 3 300