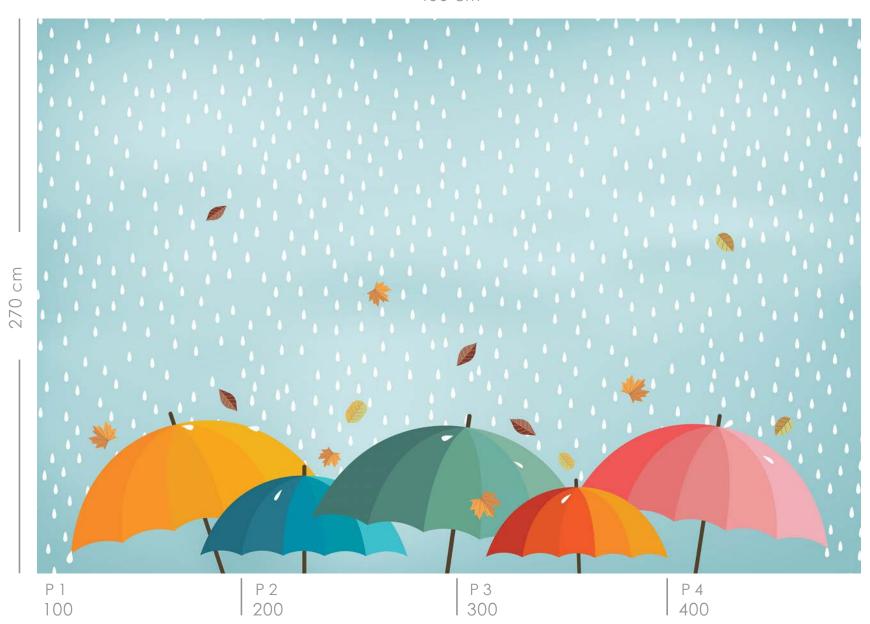

Actual Size

Actual Size

Actual Size

Actual Size

Actual Size

Actual Size

Actual Size

400 cm 270 cm P 1 100 P 2 200 P 4 400 P 3 300

Actual Size

Actual Size

400 cm 270 cm P 1 100 P 2 200 P 3 300 P 4 400

Actual Size

Actual Size

Actual Size

Created in Master PDF Editor - Demo Version

400 cm