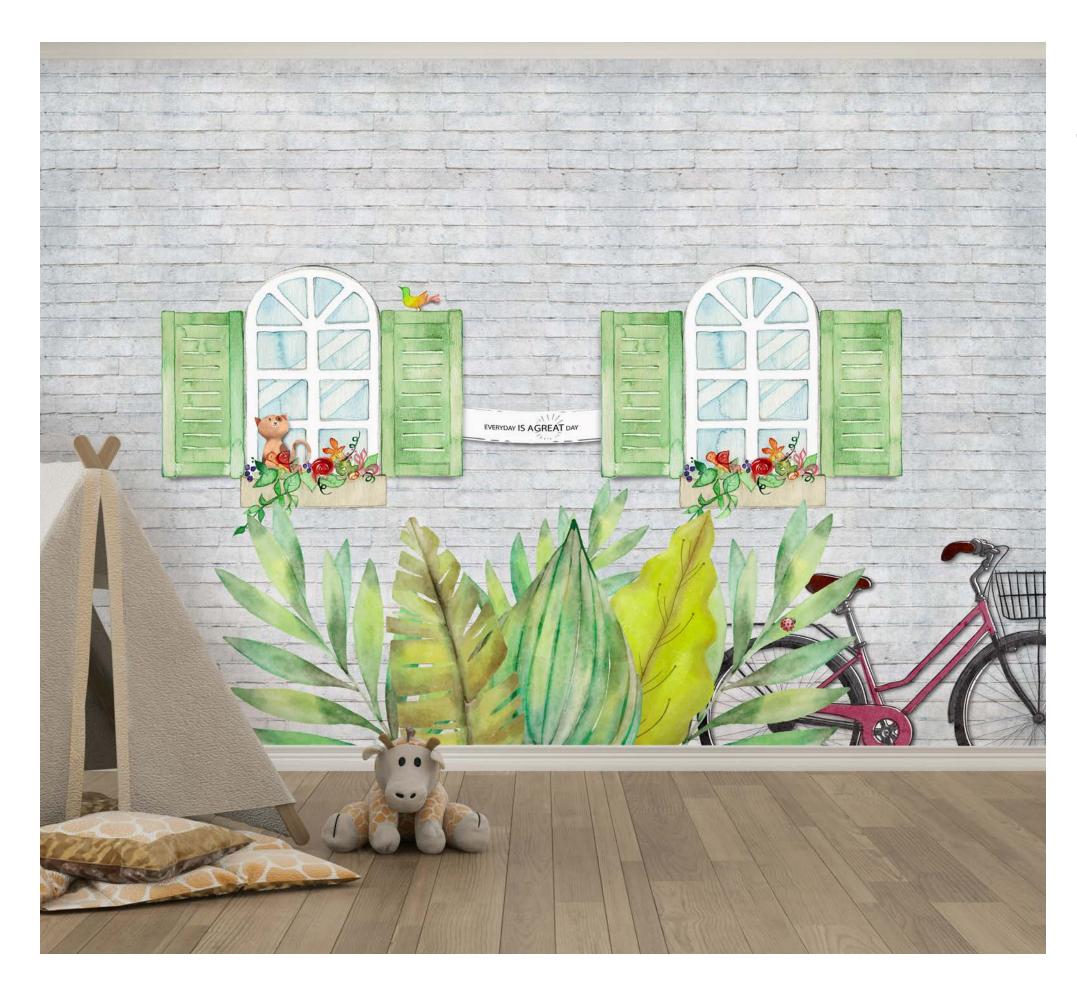

## KIDS WALLCOVERING

Decorate your kids room! For creative Kids decorideas, our childrens wallpaper collections are full of inspiration. Whether you are decorating for a baby nursery, making a princess fairy tale girls room, or designing a cool boys room, we have decor ideas to grow with your child. Browse this collection of colorful, fun, and sweet kids wallpapers for the best ways to make your little ones rooms baby-chic and kid-fabulous!