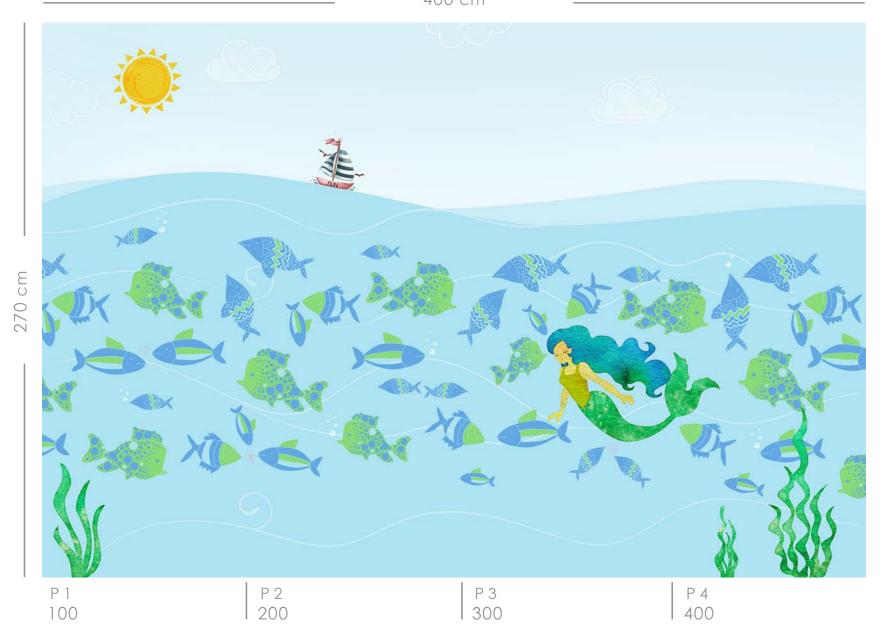

Actual Size

Actual Size

Actual Size

Actual Size

Actual Size

Actual Size

Actual Size

400 cm 270 cm P 1 100 P 2 200 P 4 400 P 3 300

Actual Size

Actual Size

400 cm 270 cm P 1 100 P 2 200 P 3 300 P 4 400

Actual Size

Actual Size

Actual Size

Created in Master PDF Editor - Demo Version

400 cm