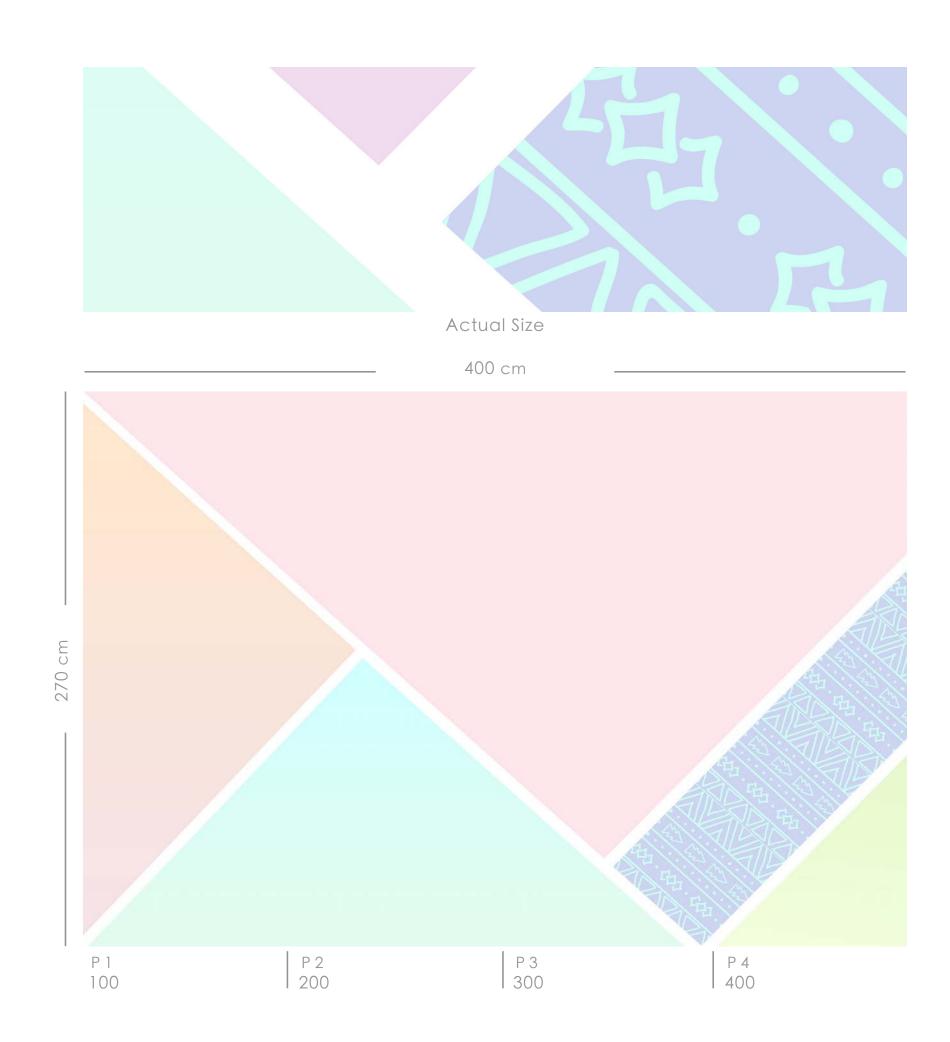

Actual Size

Actual Size

400 cm 270 cm P 1 100 P 2 200 P 3 300 P 4 400

Actual Size

Actual Size

Actual Size

Created in Master PDF Editor - Demo Version

400 cm