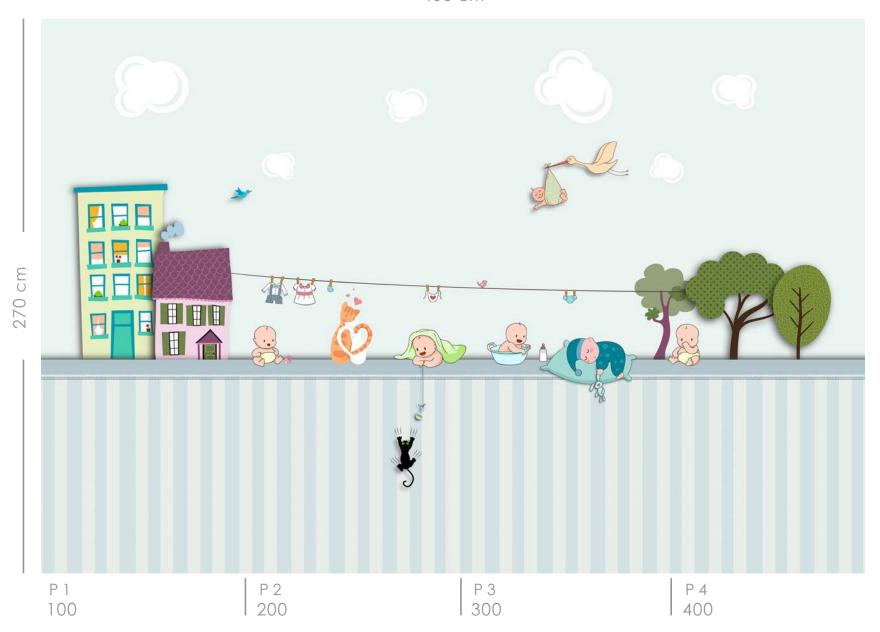

Actual Size

Actual Size

Actual Size

Actual Size

Actual Size

Actual Size

Actual Size

400 cm 270 cm P 1 100 P 2 200 P 4 400 P 3 300