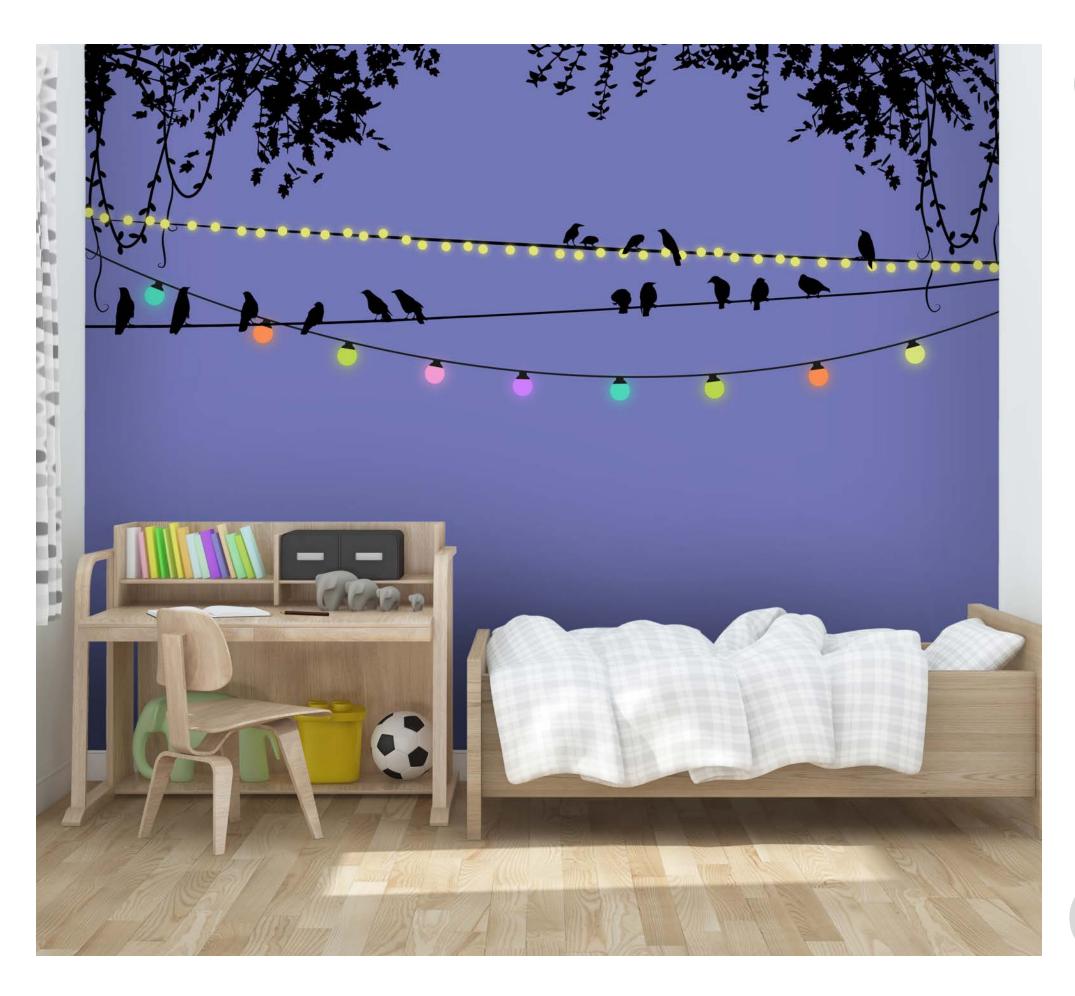

## KIDS WALLCOVERING

Decorate your kids room! For creative Kids decorideas, our childrens wallpaper collections are full of inspiration. Whether you are decorating for a baby nursery, making a princess fairy tale girls room, or designing a cool boys room, we have decor ideas to grow with your child. Browse this collection of colorful, fun, and sweet kids wallpapers for the best ways to make your little ones rooms baby-chic and kid-fabulous!