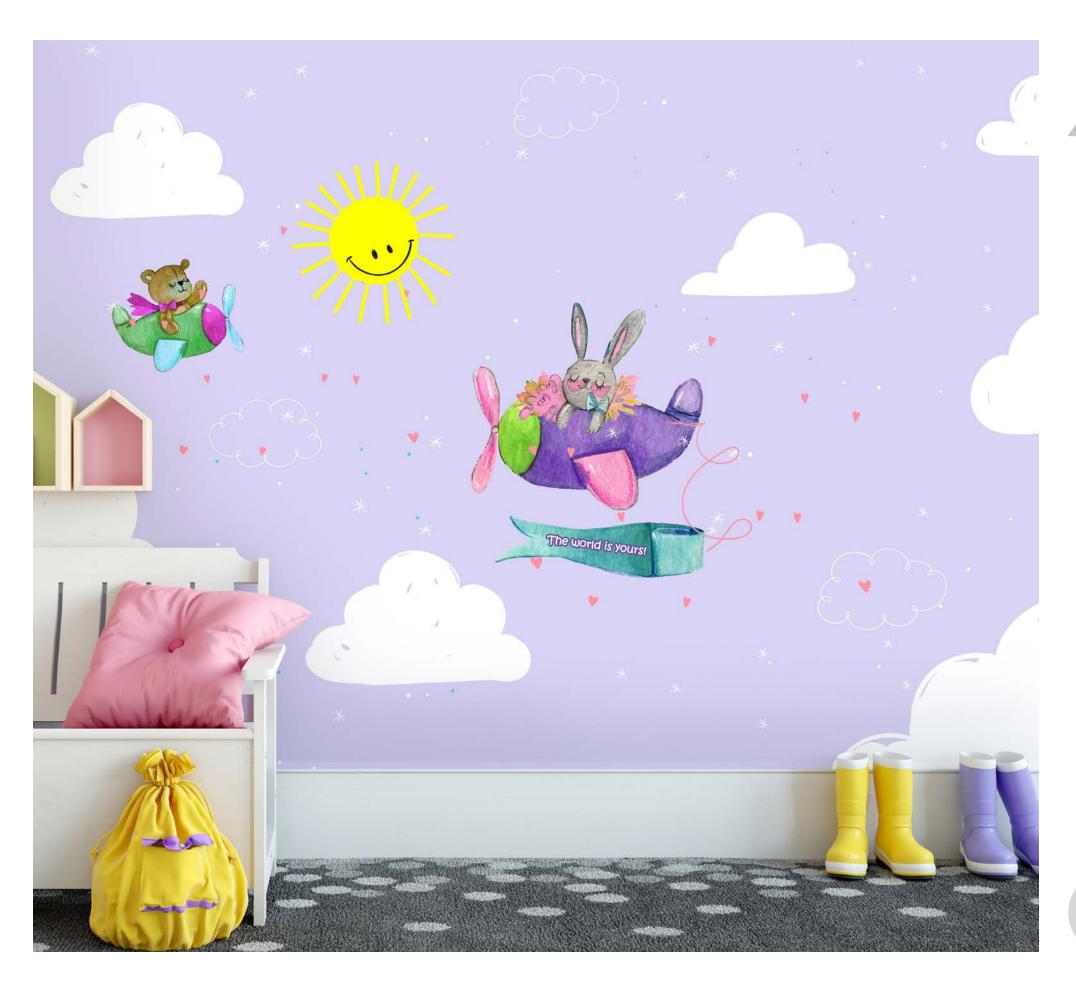

20   | CA7- K19 | 44   | CA7- K31 | 68   | CA7- K43 | 92   |
| CA7- K08 | 22   | CA7- K20 | 46   | CA7- K32 | 70   | CA7- K44 | 94   |
| CA7- K09 | 24   | CA7- K21 | 48   | CA7- K33 | 72   | CA7- K45 | 96   |
| CA7- K10 | 26   | CA7- K22 | 50   | CA7- K34 | 74   |          |      |
| CA7- K11 | 28   | CA7- K23 | 52   | CA7- K35 | 76   |          |      |
| CA7- K12 | 30   | CA7- K24 | 54   | CA7- K36 | 78   |          |      |







Actual Size







Actual Size







Actual Size







Actual Size













Actual Size







Actual Size







Actual Size

400 cm 270 cm P 1 100 P 2 200 P 4 400 P 3 300





Actual Size







Actual Size













Actual Size







Actual Size







Actual Size







Actual Size













Created in Master PDF Editor - Demo Version











Actual Size









Created in Master PDF Editor - Demo Version















Actual Size







Actual Size







Actual Size





















Actual Size



















Actual Size







Actual Size



Created in Master PDF Editor - Demo Version





Actual Size







Actual Size







400 cm 270 cm P 1 100 P 2 200 P 3 300 P 4 400





Actual Size













Actual Size







Actual Size









Created in Master PDF Editor - Demo Version





400 cm







Actual Size











Actual Size











## Cavalli wallpaper

- %100 non-pvc substrate.
- The surface is de ned by its textile/fabric property.
- Noticeably stronger than standard wallpaper.
- Washable surface.
- Improved scratch resistance.
- Dimensionally stable without stretching or shrinking.
- Can be r