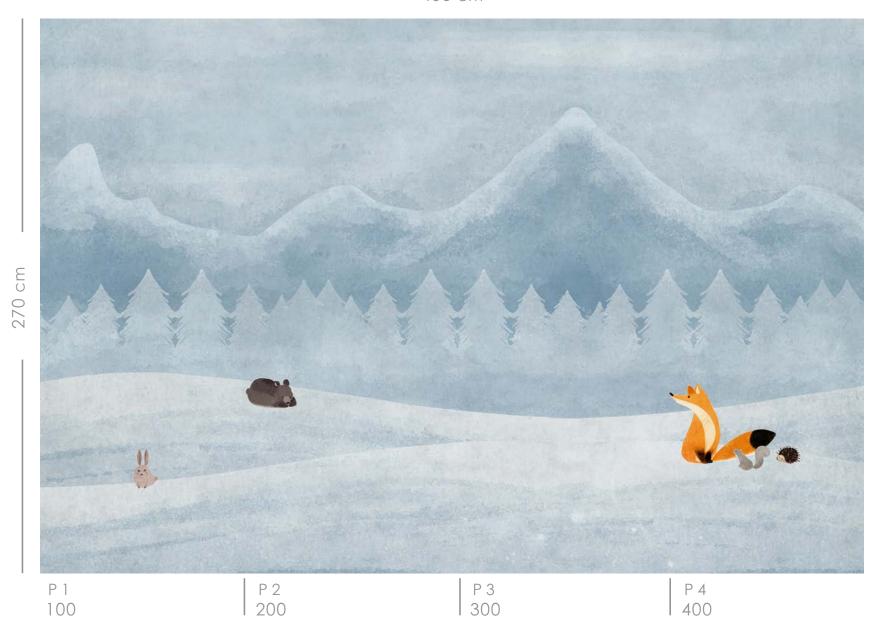

Actual Size

Actual Size

Actual Size

Actual Size

Actual Size

Actual Size

Actual Size

400 cm 270 cm P 1 100 P 2 200 P 4 400 P 3 300