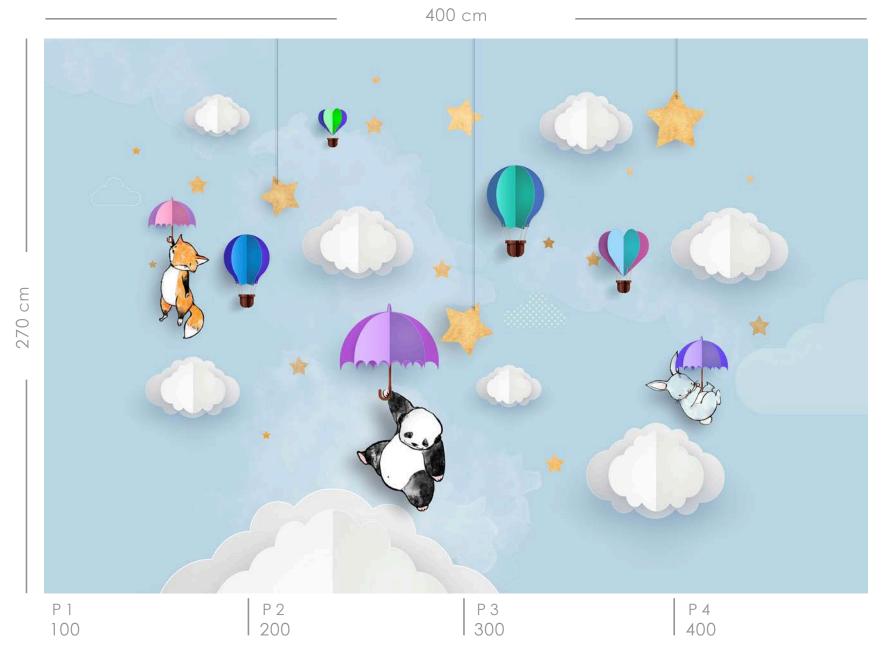

Actual Size

Actual Size

Actual Size

Actual Size

Actual Size

Actual Size

Actual Size

400 cm 270 cm P 1 100 P 2 200 P 4 400 P 3 300