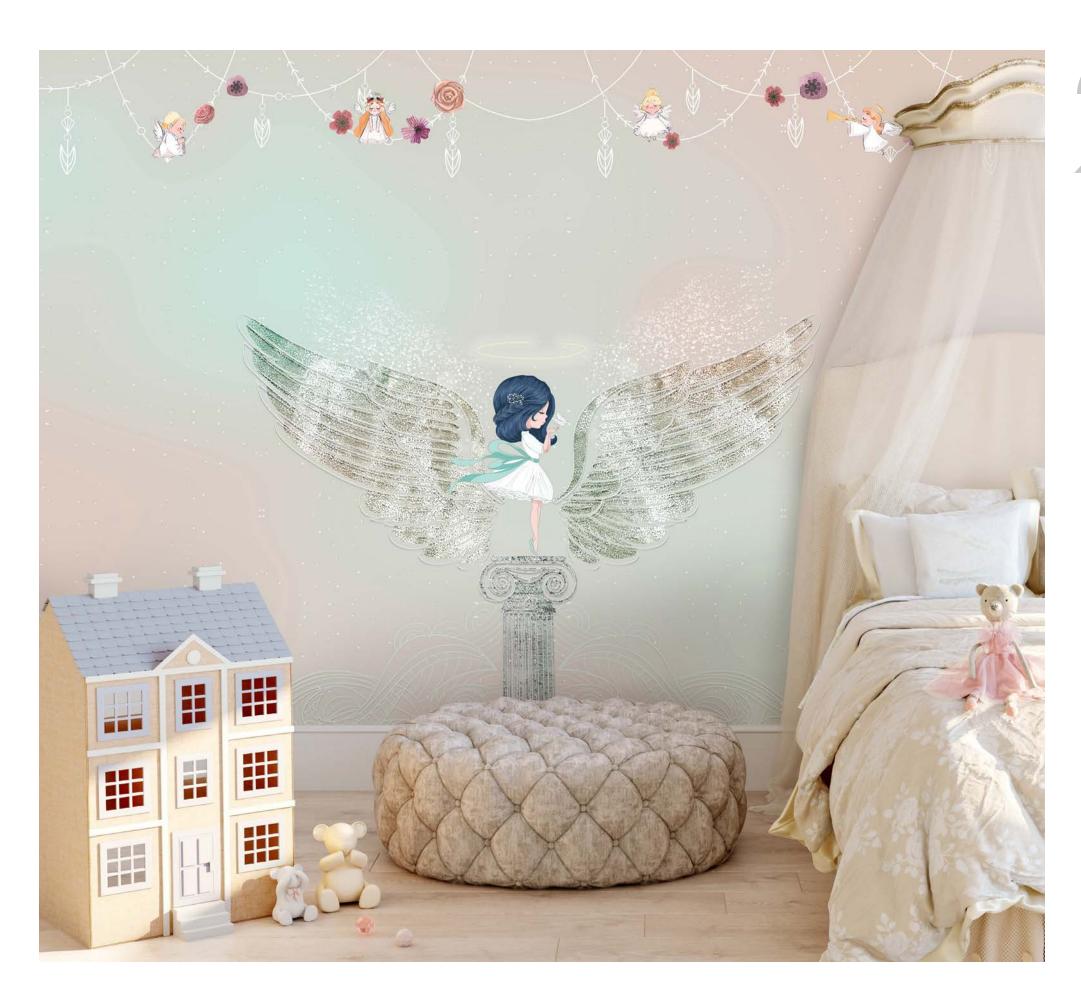

## KIDS WALLCOVERING

Decorate your kids room! For creative Kids decorideas, our childrens wallpaper collections are full of inspiration. Whether you are decorating for a baby nursery, making a princess fairy tale girls room, or designing a cool boys room, we have decor ideas to grow with your child. Browse this collection of colorful, fun, and sweet kids wallpapers for the best ways to make your little ones rooms baby-chic and kid-fabulous!