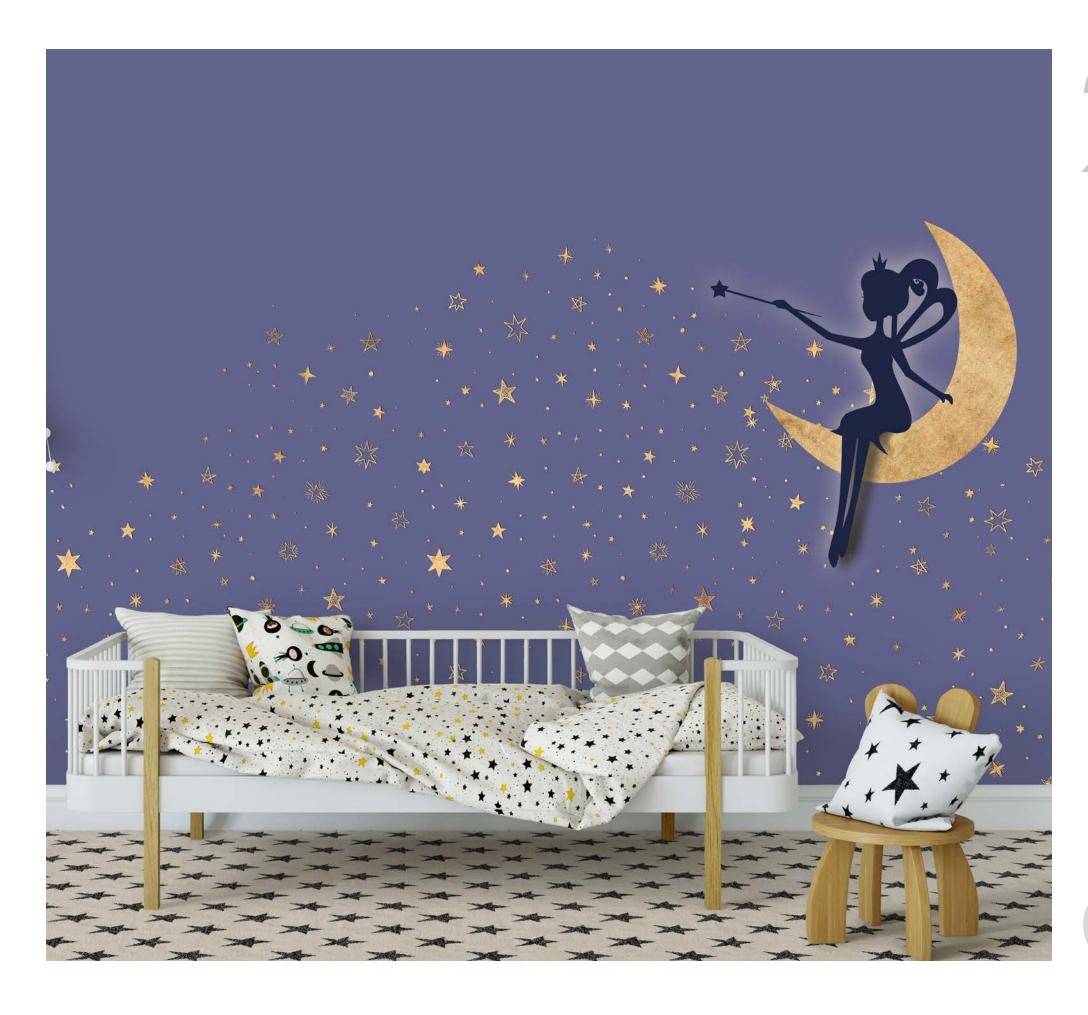

## KIDS WALLCOVERING

Decorate your kids room! For creative Kids decorideas, our childrens wallpaper collections are full of inspiration. Whether you are decorating for a baby nursery, making a princess fairy tale girls room, or designing a cool boys room, we have decor ideas to grow with your child. Browse this collection of colorful, fun, and sweet kids wallpapers for the best ways to make your little ones rooms baby-chic and kid-fabulous!