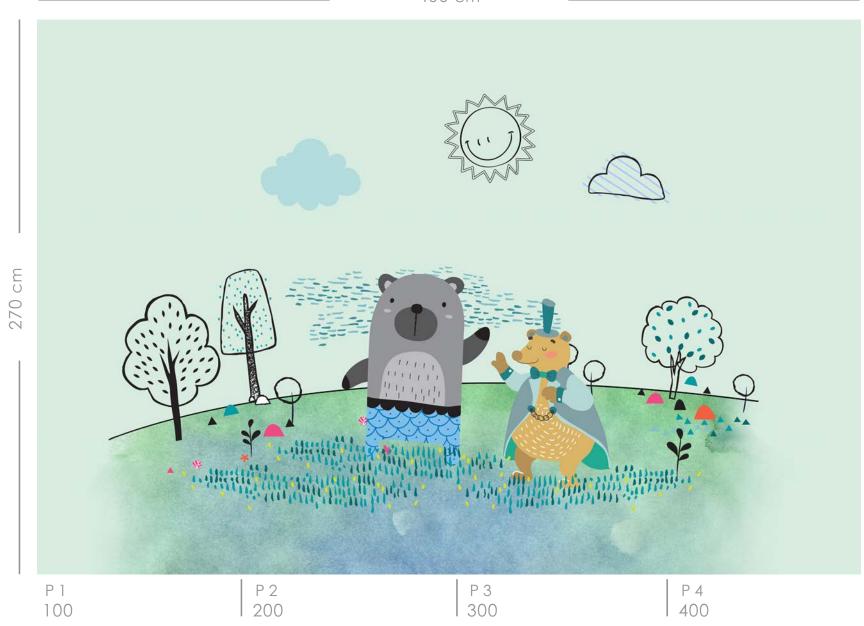

Actual Size

Actual Size

Actual Size

Actual Size

Actual Size

Actual Size

Actual Size

400 cm 270 cm P 1 100 P 2 200 P 4 400 P 3 300