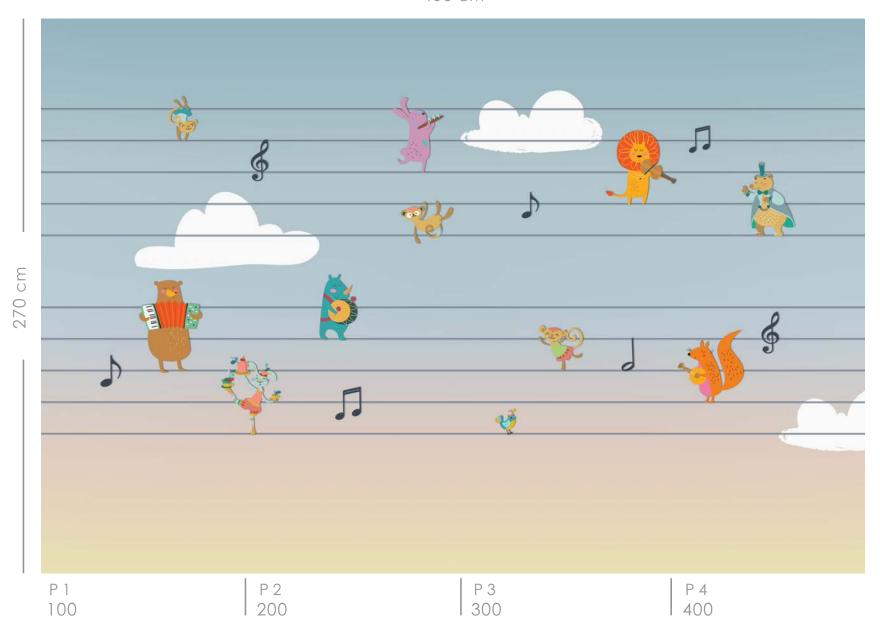

Actual Size

Actual Size

Actual Size

Actual Size

Actual Size

Actual Size

Actual Size

400 cm 270 cm P 1 100 P 2 200 P 4 400 P 3 300