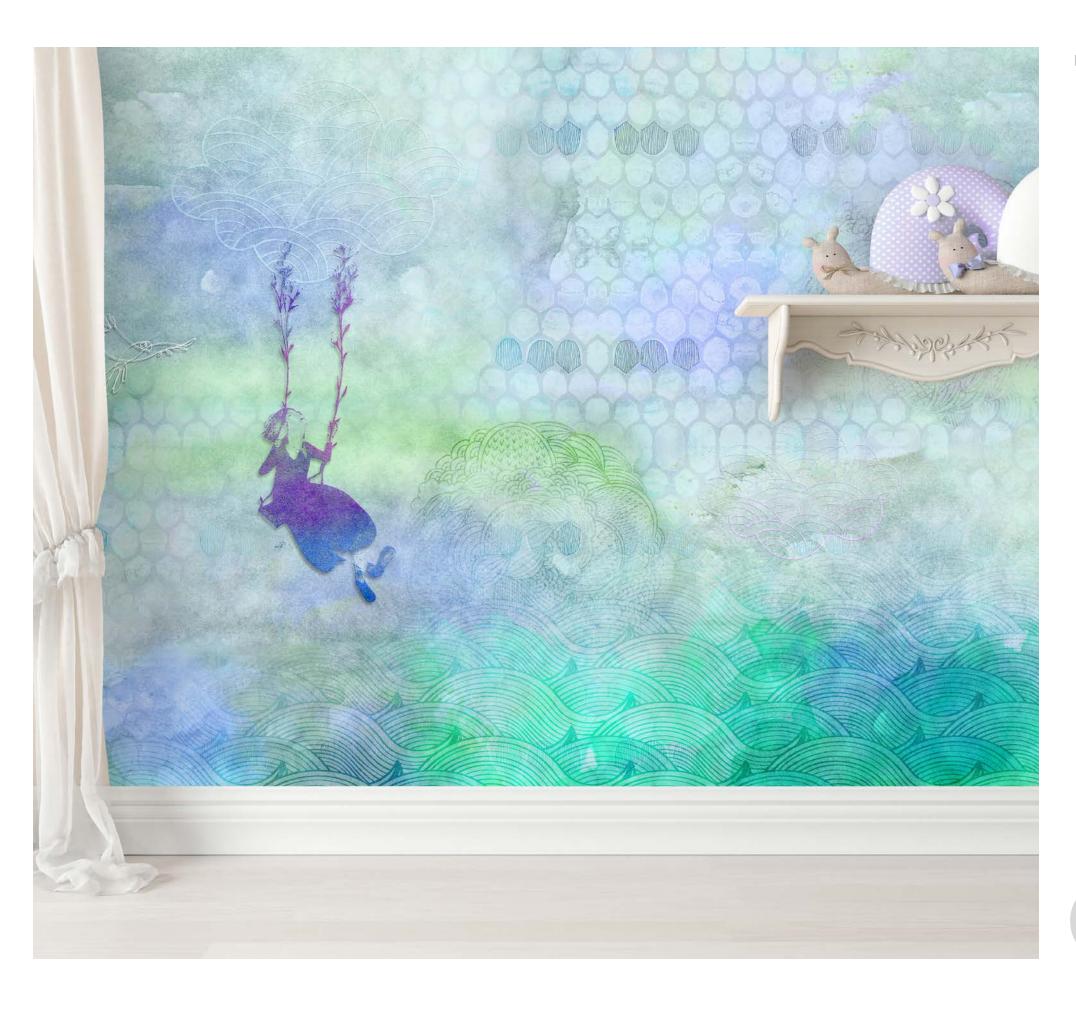

## KIDS WALLCOVERING

Decorate your kids room! For creative Kids decorideas, our childrens wallpaper collections are full of inspiration. Whether you are decorating for a baby nursery, making a princess fairy tale girls room, or designing a cool boys room, we have decor ideas to grow with your child. Browse this collection of colorful, fun, and sweet kids wallpapers for the best ways to make your little ones rooms baby-chic and kid-fabulous!