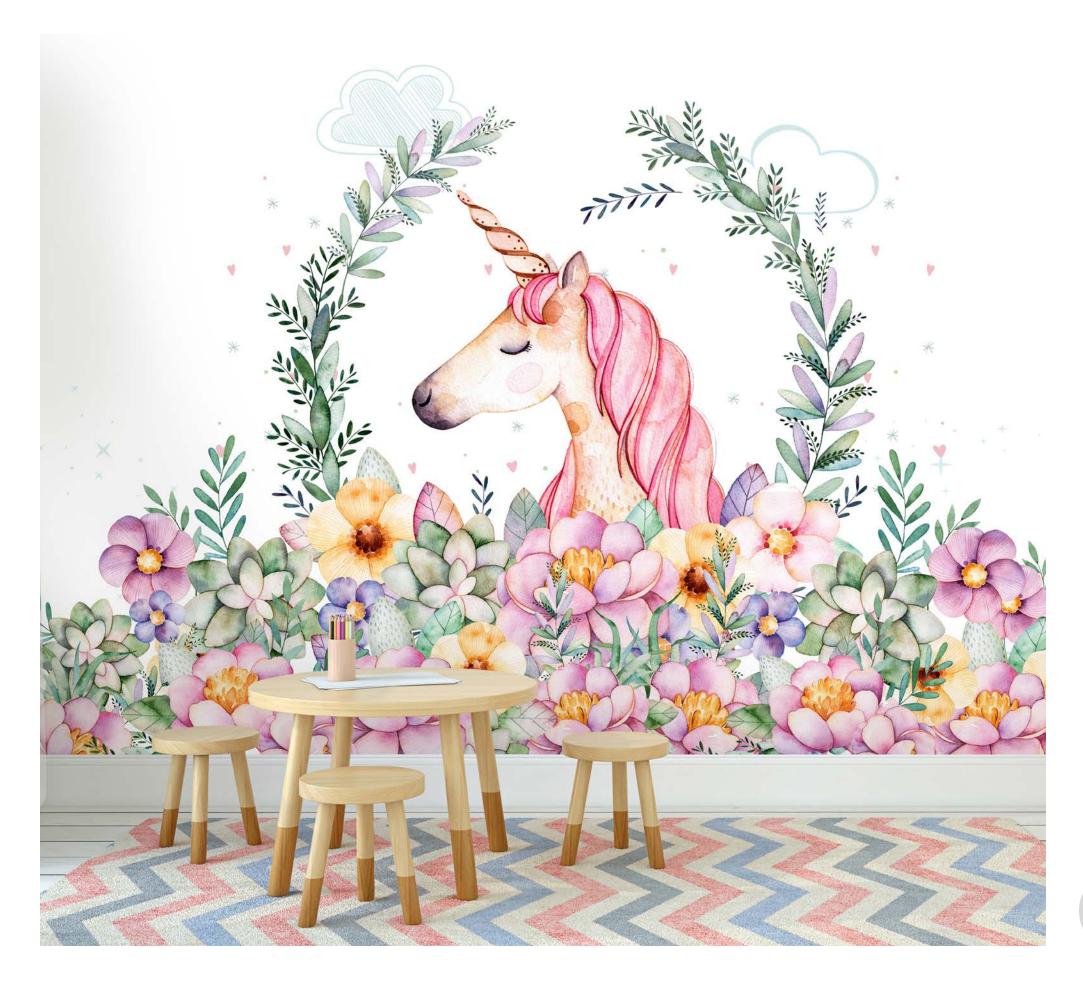

Actual Size

Actual Size

400 cm 270 cm P 1 100 P 2 200 P 3 300 P 4 400

Actual Size

Actual Size

Actual Size

Created in Master PDF Editor - Demo Version

400 cm