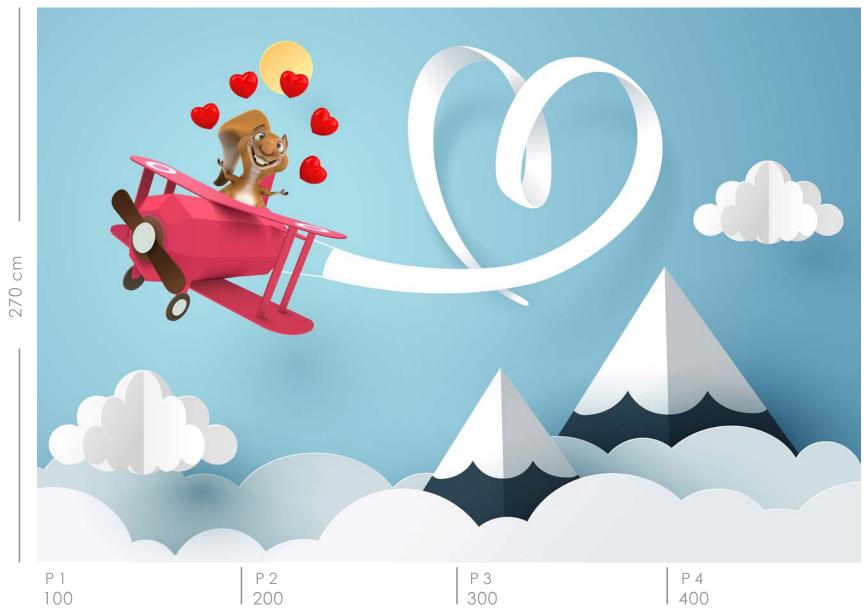

Actual Size

Actual Size

Actual Size

Actual Size

Actual Size

Actual Size

Actual Size

400 cm 270 cm P 1 100 P 2 200 P 4 400 P 3 300