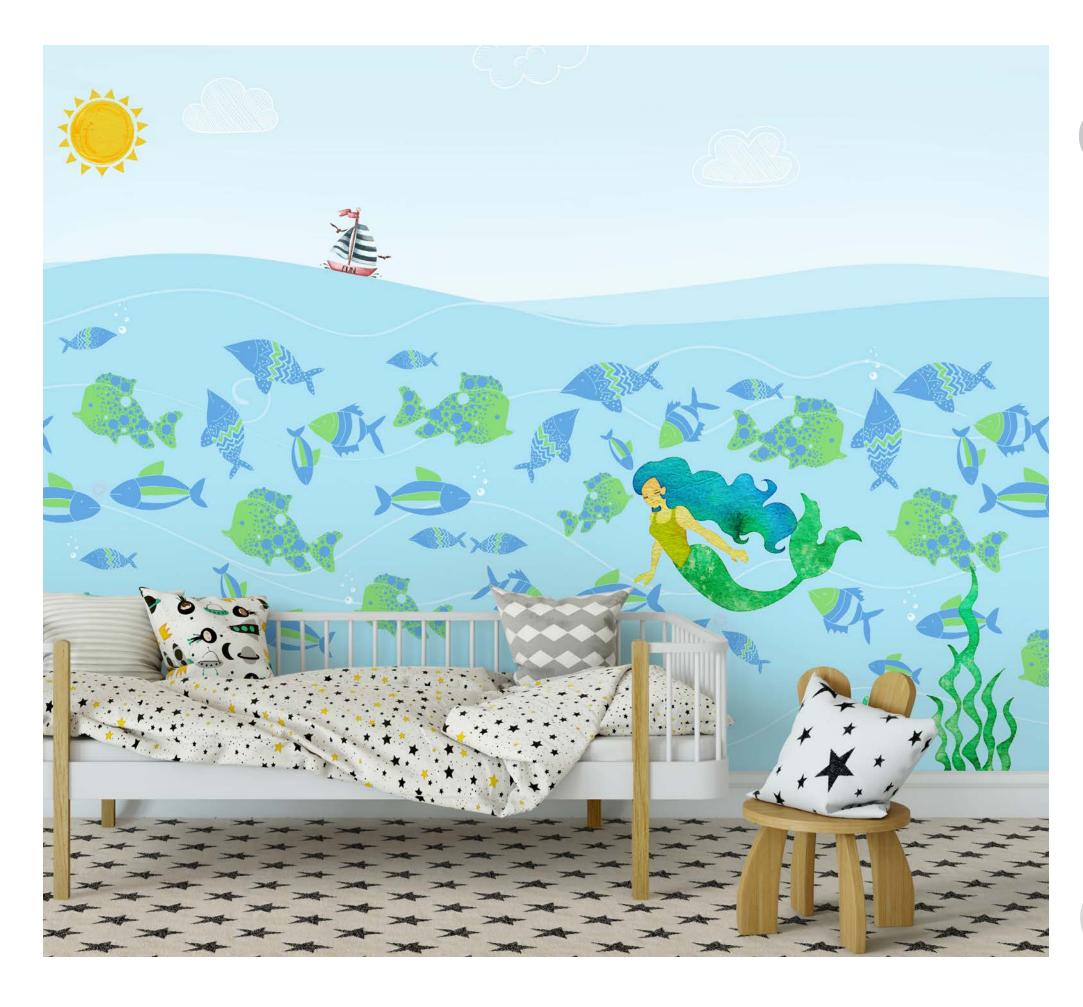

## KIDS WALLCOVERING

Decorate your kids room! For creative Kids decorideas, our childrens wallpaper collections are full of inspiration. Whether you are decorating for a baby nursery, making a princess fairy tale girls room, or designing a cool boys room, we have decor ideas to grow with your child. Browse this collection of colorful, fun, and sweet kids wallpapers for the best ways to make your little ones rooms baby-chic and kid-fabulous!