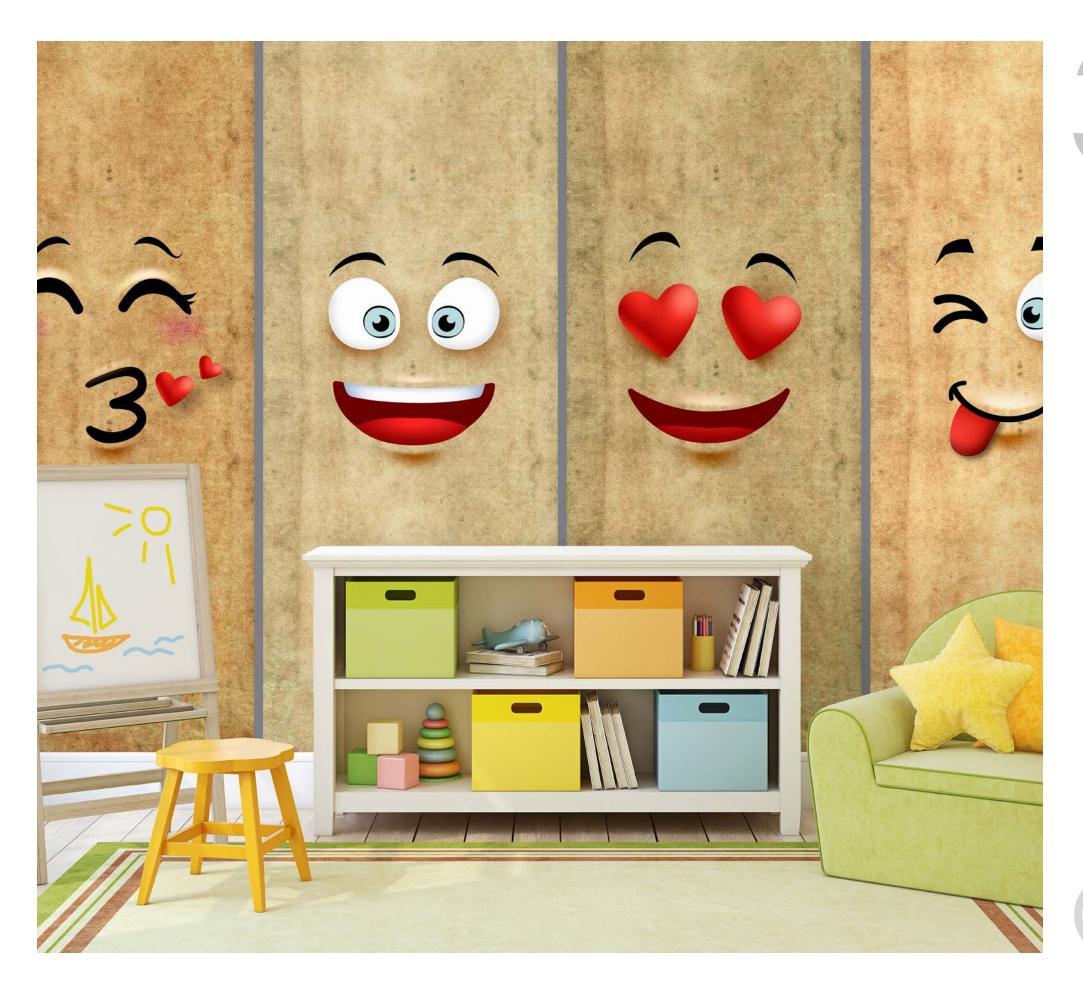

## KIDS WALLCOVERING

Decorate your kids room! For creative Kids decorideas, our childrens wallpaper collections are full of inspiration. Whether you are decorating for a baby nursery, making a princess fairy tale girls room, or designing a cool boys room, we have decor ideas to grow with your child. Browse this collection of colorful, fun, and sweet kids wallpapers for the best ways to make your little ones rooms baby-chic and kid-fabulous!