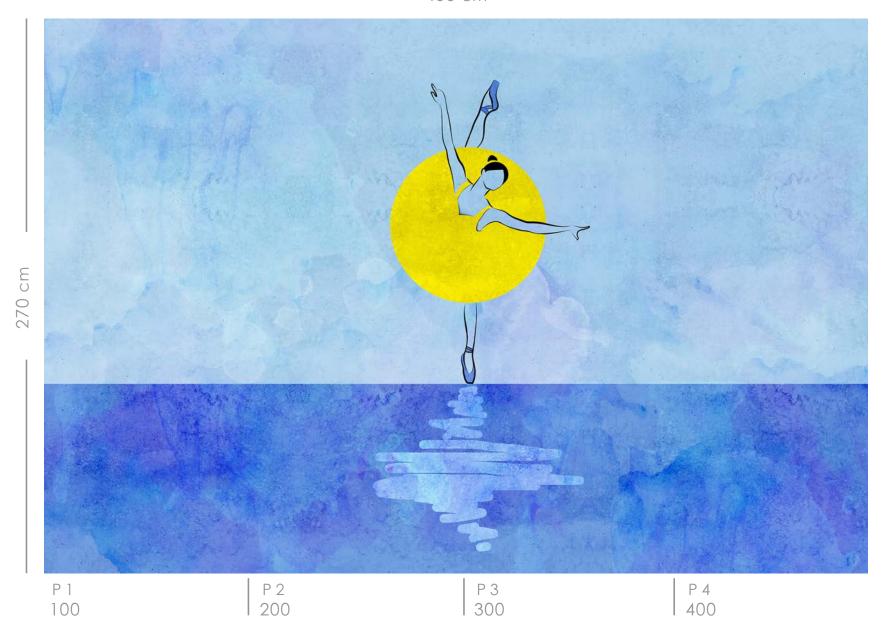

Actual Size

Actual Size

Actual Size

Actual Size

Actual Size

Actual Size

Actual Size

400 cm 270 cm P 1 100 P 2 200 P 4 400 P 3 300

Actual Size

Actual Size

400 cm 270 cm P 1 100 P 2 200 P 3 300 P 4 400

Actual Size

Actual Size

Actual Size

Created in Master PDF Editor - Demo Version

400 cm