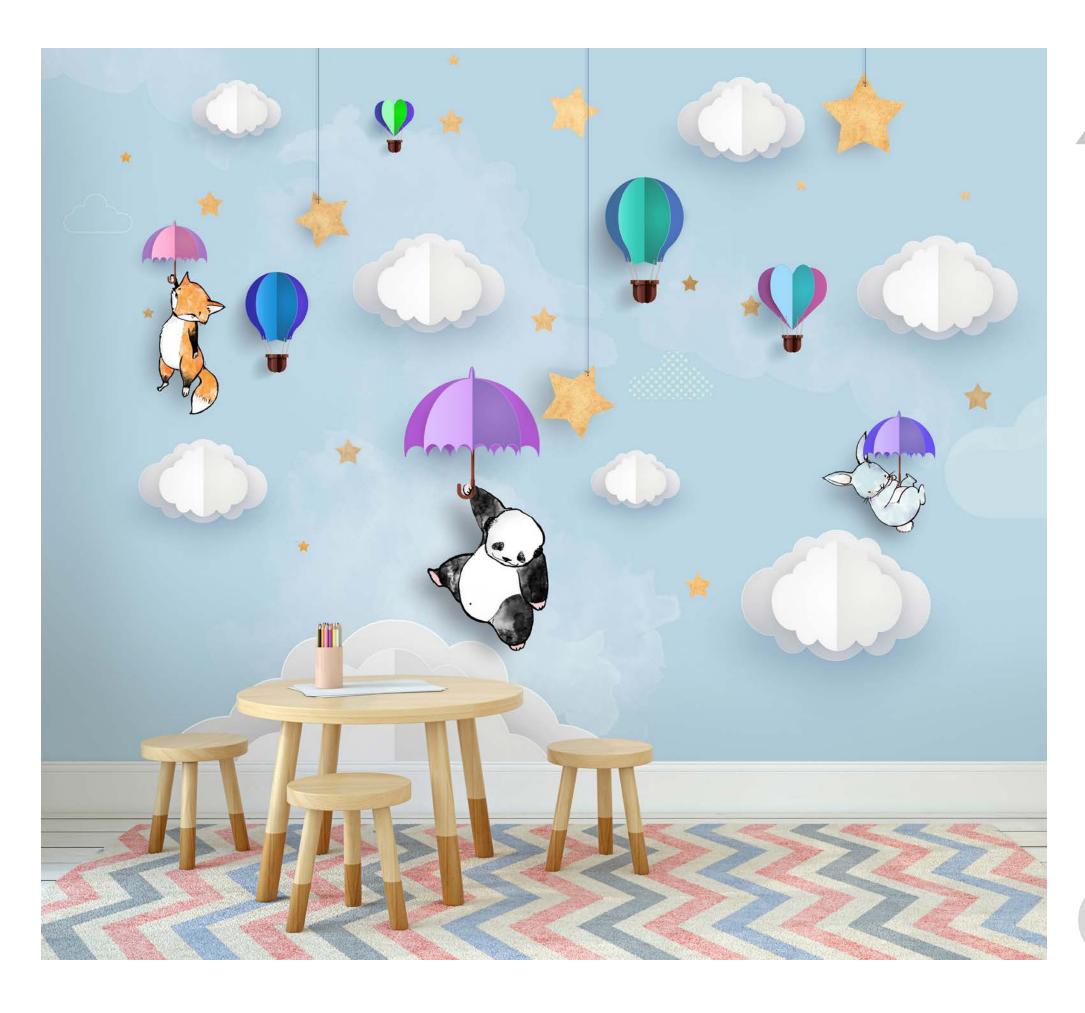

## KIDS WALLCOVERING

Decorate your kids room! For creative Kids decorideas, our childrens wallpaper collections are full of inspiration. Whether you are decorating for a baby nursery, making a princess fairy tale girls room, or designing a cool boys room, we have decor ideas to grow with your child. Browse this collection of colorful, fun, and sweet kids wallpapers for the best ways to make your little ones rooms baby-chic and kid-fabulous!