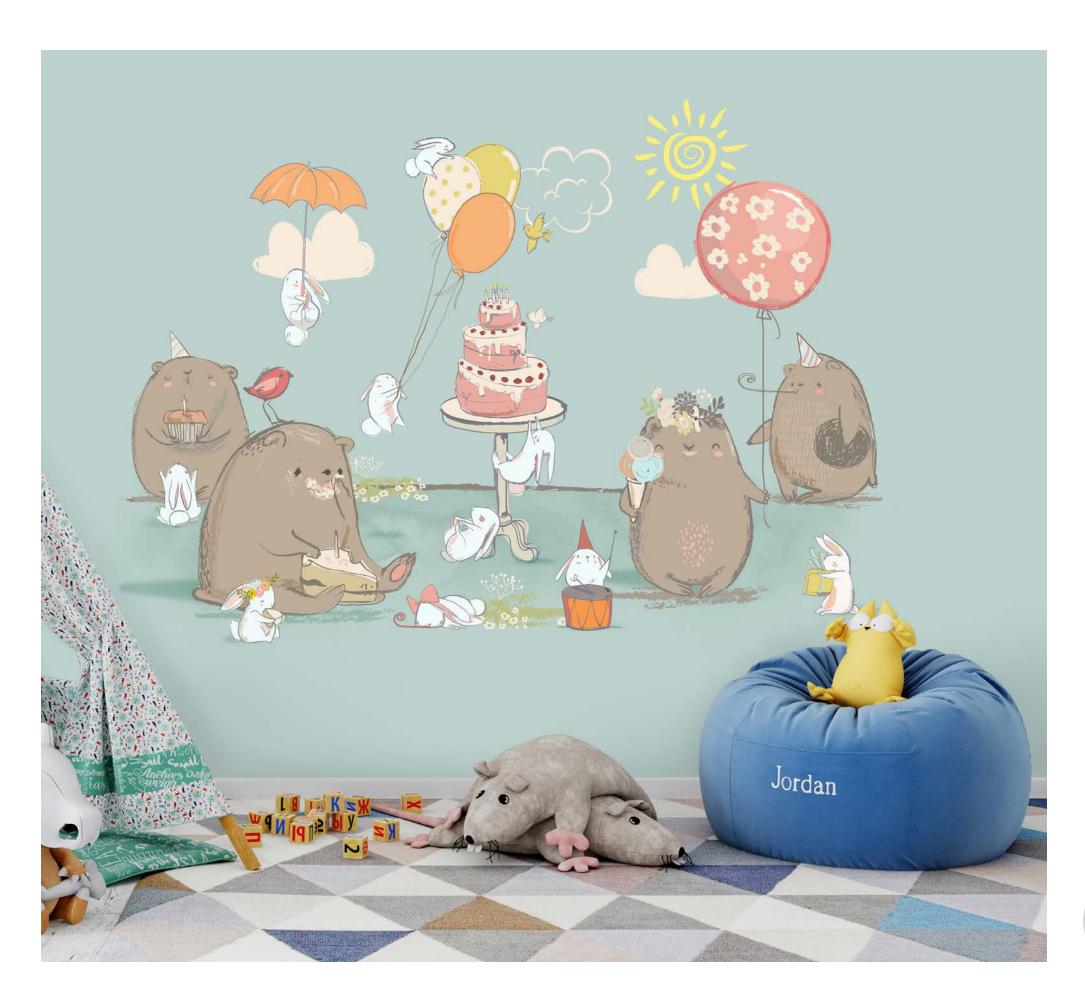

## KIDS WALLCOVERING

Decorate your kids room! For creative Kids decorideas, our childrens wallpaper collections are full of inspiration. Whether you are decorating for a baby nursery, making a princess fairy tale girls room, or designing a cool boys room, we have decor ideas to grow with your child. Browse this collection of colorful, fun, and sweet kids wallpapers for the best ways to make your little ones rooms baby-chic and kid-fabulous!