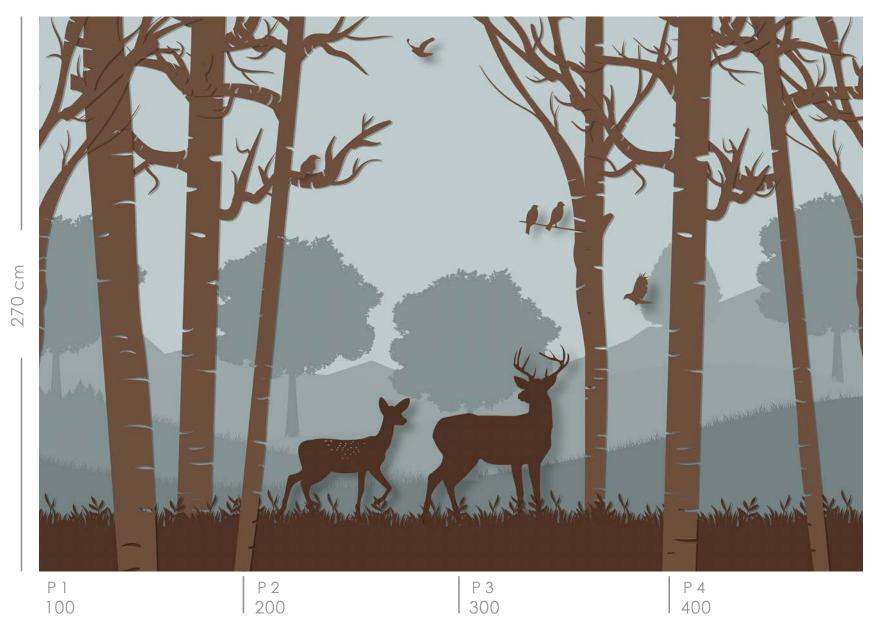

Actual Size

Actual Size

Actual Size

Actual Size

Actual Size

Actual Size

Actual Size

400 cm 270 cm P 1 100 P 2 200 P 4 400 P 3 300