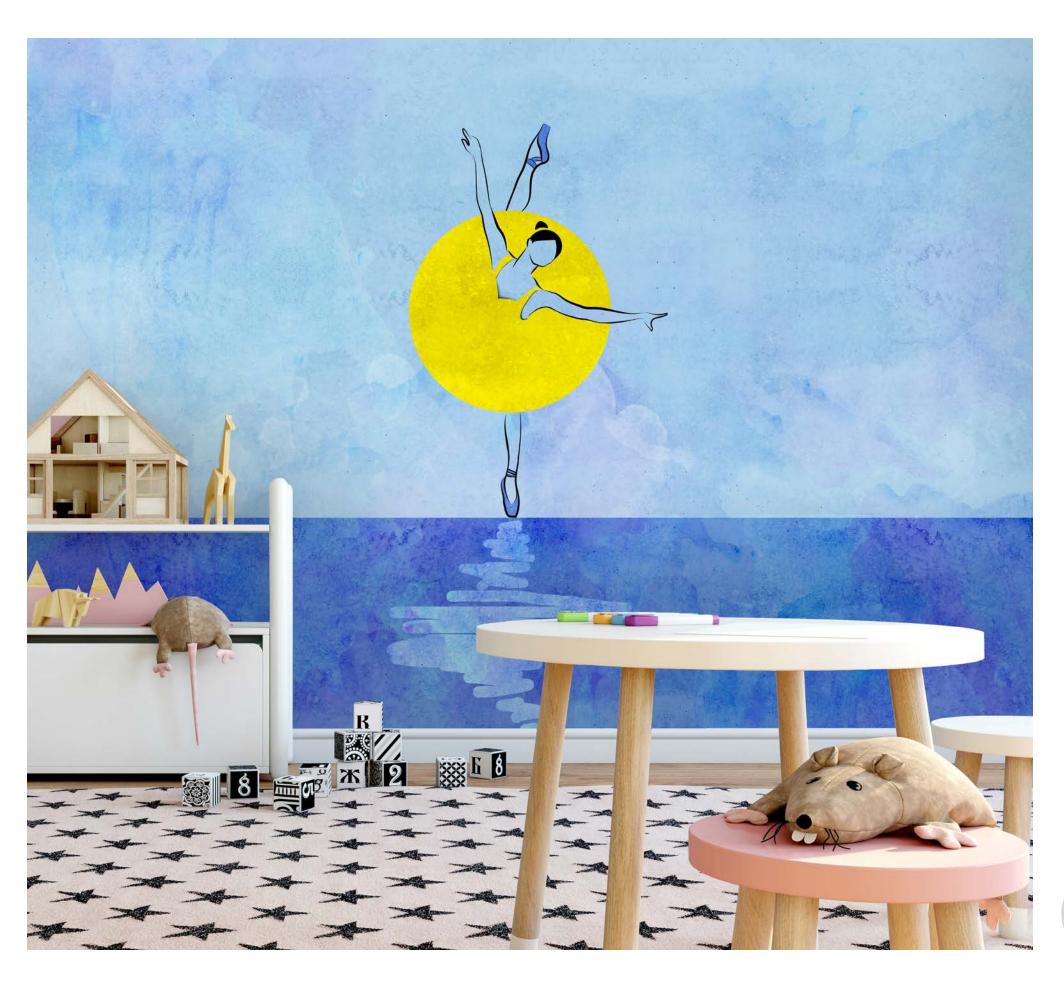

## KIDS WALLCOVERING

Decorate your kids room! For creative Kids decorideas, our childrens wallpaper collections are full of inspiration. Whether you are decorating for a baby nursery, making a princess fairy tale girls room, or designing a cool boys room, we have decor ideas to grow with your child. Browse this collection of colorful, fun, and sweet kids wallpapers for the best ways to make your little ones rooms baby-chic and kid-fabulous!