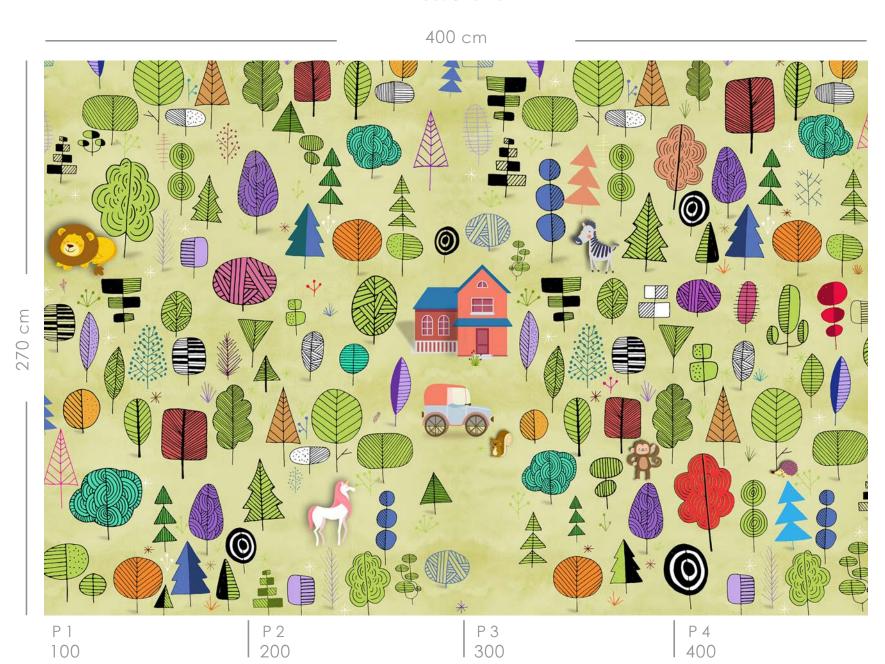

Actual Size

Actual Size

400 cm 270 cm P 1 100 P 2 200 P 3 300 P 4 400

Actual Size

Actual Size

Actual Size

Created in Master PDF Editor - Demo Version

400 cm