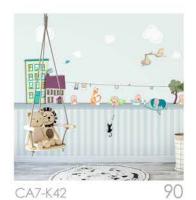

CA7- K19

| Code     | Page | Code     | Page | Code     | Page | Code     | Page |
|----------|------|----------|------|----------|------|----------|------|
| CA7- K01 | 08   | CA7- K13 | 32   | CA7- K25 | 56   | CA7- K37 | 80   |
| CA7- K02 | 10   | CA7- K13 | 34   | CA7- K26 | 58   | CA7- K38 | 82   |
| CA7- K03 | 12   | CA7- K15 | 36   | CA7- K27 | 60   | CA7- K39 | 84   |
| CA7- K04 | 14   | CA7- K16 | 38   | CA7- K28 | 62   | CA7- K40 | 86   |
| CA7- K05 | 16   | CA7- K17 | 40   | CA7- K29 | 64   | CA7- K41 | 88   |
| CA7- K06 | 18   | CA7- K18 | 42   | CA7- K30 | 66   | CA7- K42 | 90   |
| CA7- K07 | 20   | CA7- K19 | 44   | CA7- K31 | 68   | CA7- K43 | 92   |
| CA7- K08 | 22   | CA7- K20 | 46   | CA7- K32 | 70   | CA7- K44 | 94   |
| CA7- K09 | 24   | CA7- K21 | 48   | CA7- K33 | 72   | CA7- K45 | 96   |
| CA7- K10 | 26   | CA7- K22 | 50   | CA7- K34 | 74   |          |      |
| CA7- K11 | 28   | CA7- K23 | 52   | CA7- K35 | 76   |          |      |
| CA7- K12 | 30   | CA7- K24 | 54   | CA7- K36 | 78   |          |      |