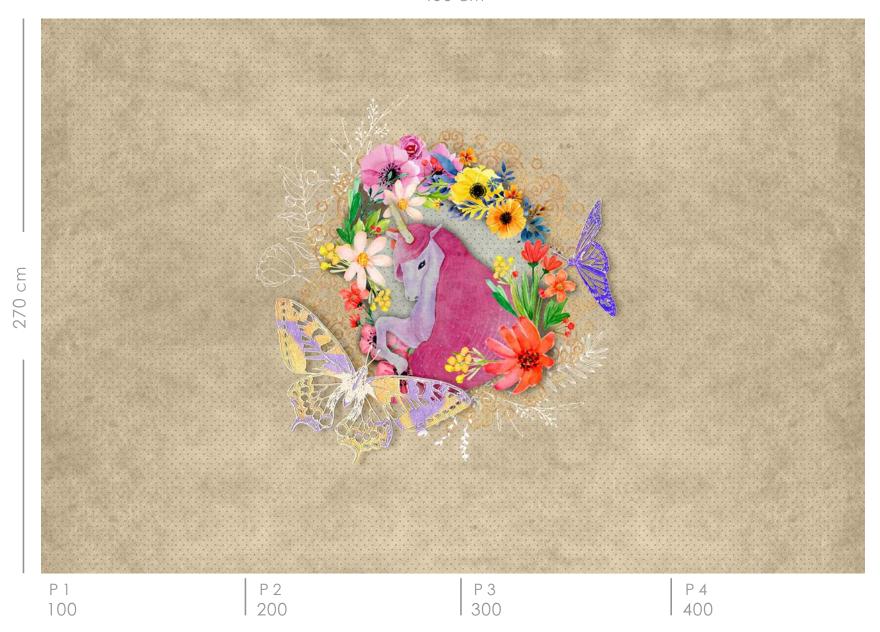

Actual Size

Actual Size

Actual Size

Actual Size

Actual Size

Actual Size

Actual Size

400 cm 270 cm P 1 100 P 2 200 P 4 400 P 3 300

Material: non woven with sandy top layer

Fire certi cation: Bs1, d0 (European)

Weight: 180gr/m2
Panel Width: 100 cm
Panel Height: 275cm

The regular panel dimensions printed wallpaper qualities are 100cm wide and 275cm high. Height & width can be customized upon request for all codes.