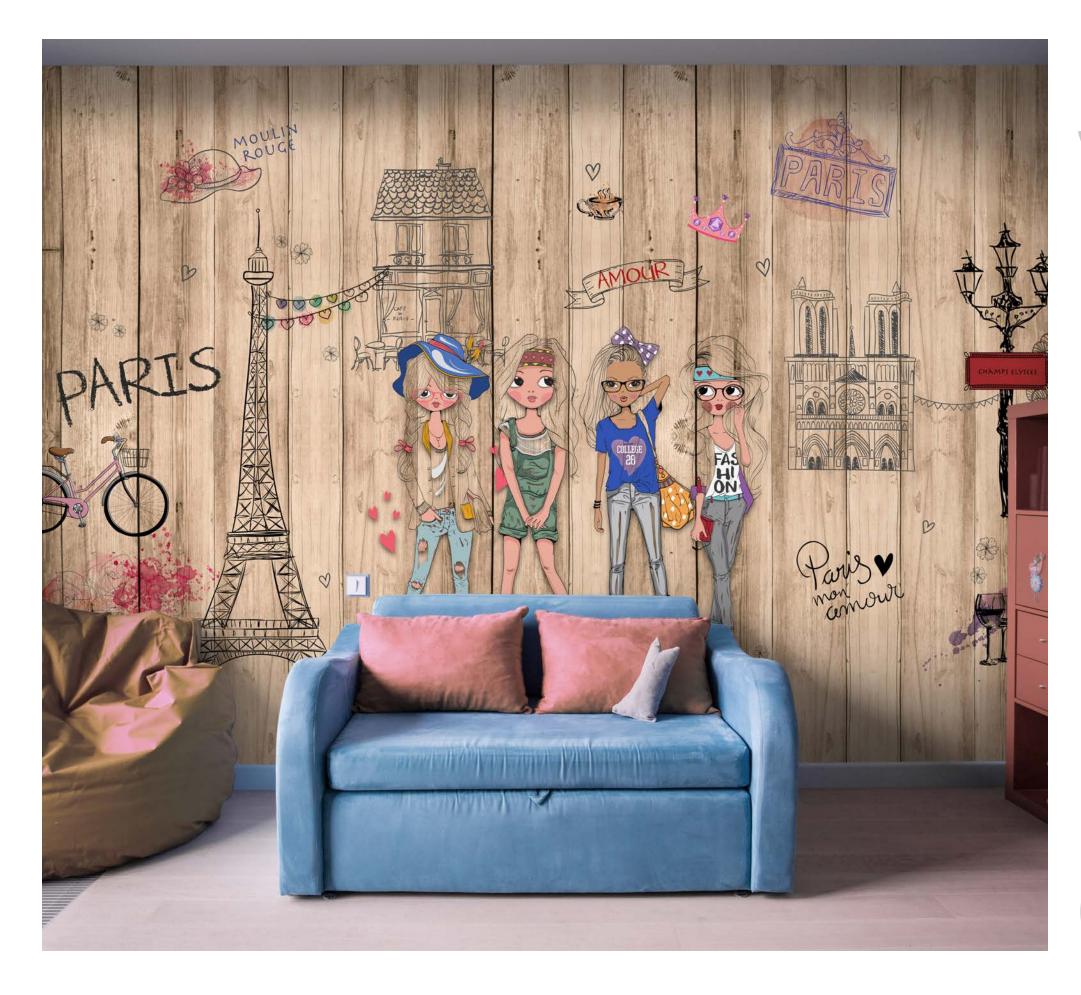

## KIDS WALLCOVERING

Decorate your kids room! For creative Kids decorideas, our childrens wallpaper collections are full of inspiration. Whether you are decorating for a baby nursery, making a princess fairy tale girls room, or designing a cool boys room, we have decor ideas to grow with your child. Browse this collection of colorful, fun, and sweet kids wallpapers for the best ways to make your little ones rooms baby-chic and kid-fabulous!