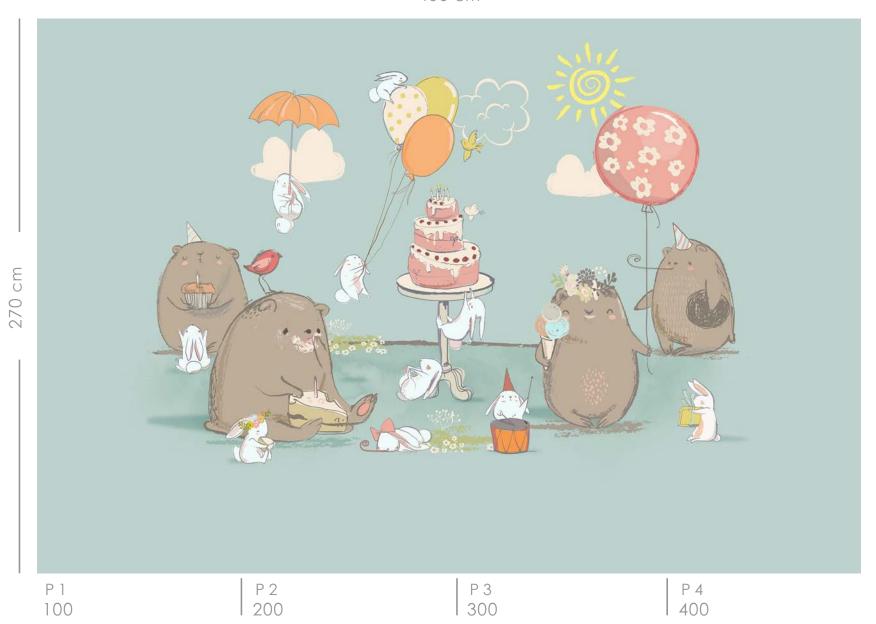

Actual Size

Actual Size

Actual Size

Actual Size

Actual Size

Actual Size

Actual Size

400 cm 270 cm P 1 100 P 2 200 P 4 400 P 3 300

Actual Size

Actual Size

400 cm 270 cm P 1 100 P 2 200 P 3 300 P 4 400

Actual Size

Actual Size

Actual Size

Created in Master PDF Editor - Demo Version

400 cm