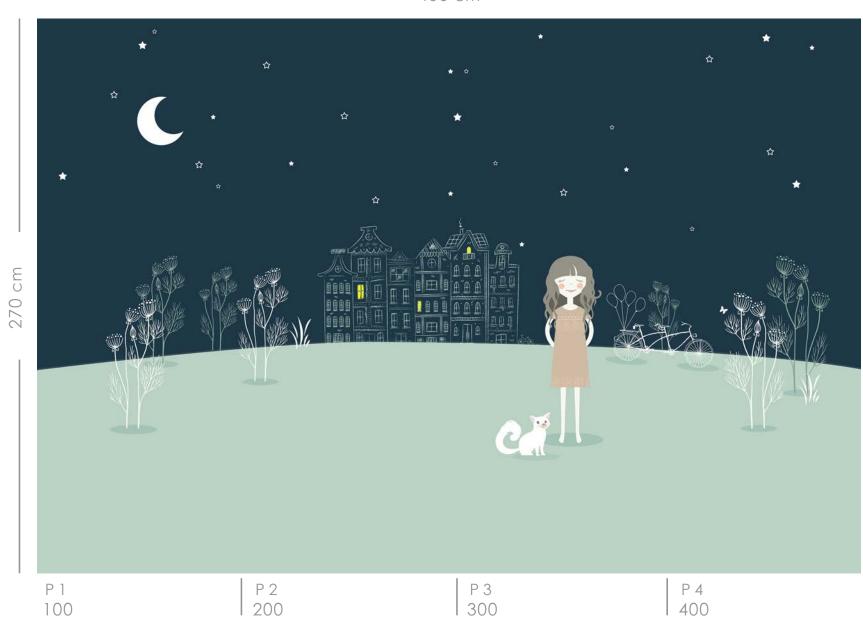

Actual Size

Actual Size

Actual Size

Actual Size

Actual Size

Actual Size

Actual Size

400 cm 270 cm P 1 100 P 2 200 P 4 400 P 3 300