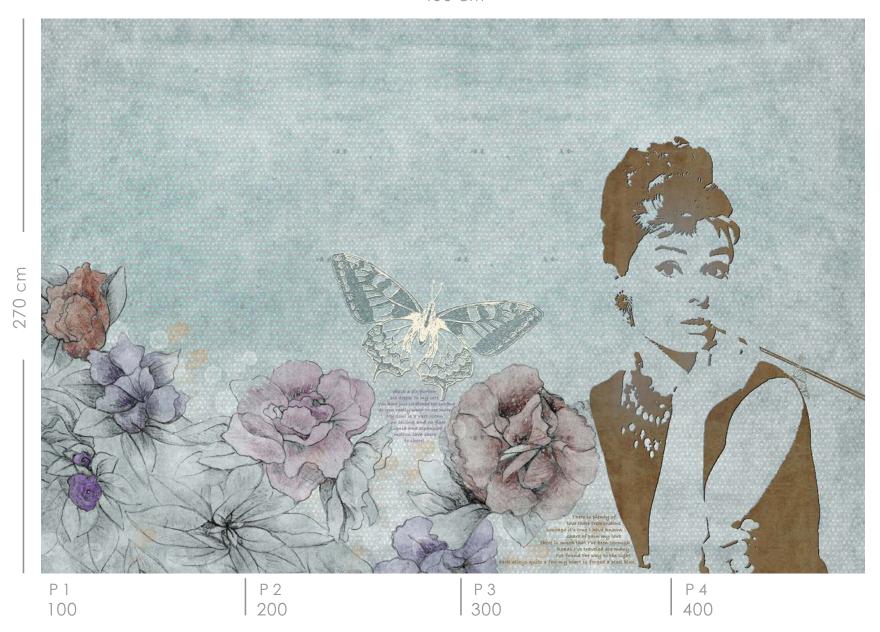

Actual Size

Actual Size

Actual Size

Actual Size

Actual Size

Actual Size

Actual Size

400 cm 270 cm P 1 100 P 2 200 P 4 400 P 3 300

Material: non woven with sandy top layer

Fire certi cation: Bs1, d0 (European)

Weight: 180gr/m2
Panel Width: 100 cm
Panel Height: 275cm

The regular panel dimensions printed wallpaper qualities are 100cm wide and 275cm high. Height & width can be customized upon request for all codes.