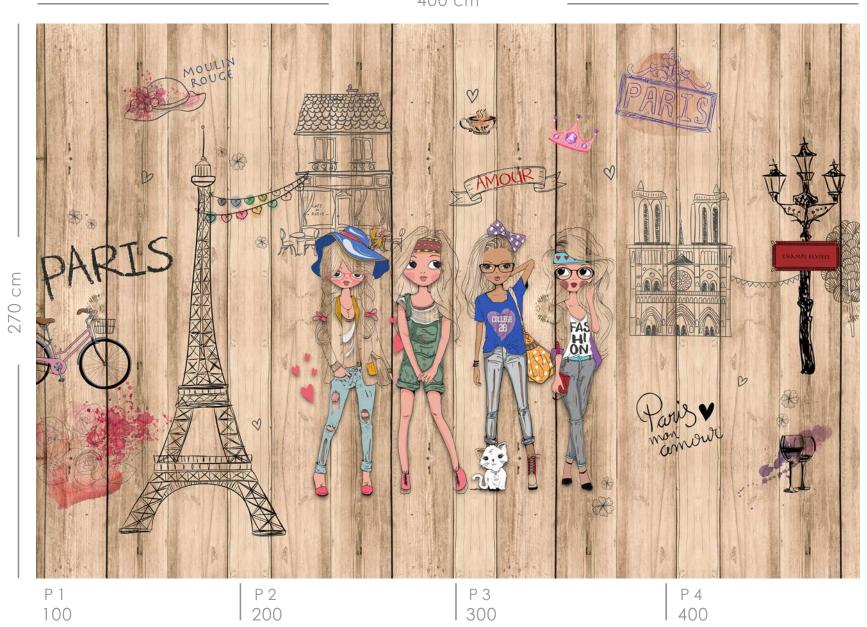

Actual Size

Actual Size

Actual Size

Actual Size

Actual Size

Actual Size

Actual Size

400 cm 270 cm P 1 100 P 2 200 P 4 400 P 3 300

Actual Size

Actual Size

400 cm 270 cm P 1 100 P 2 200 P 3 300 P 4 400

Actual Size

Actual Size

Actual Size

Created in Master PDF Editor - Demo Version

400 cm