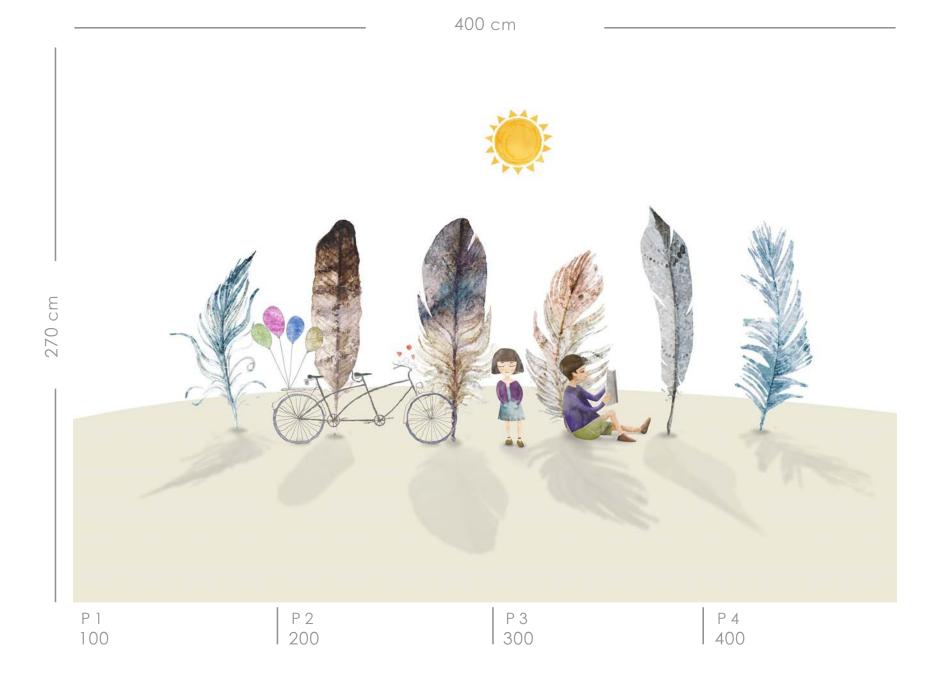

Actual Size

Actual Size

Actual Size

Actual Size

Actual Size

Actual Size

Actual Size

400 cm 270 cm P 1 100 P 2 200 P 4 400 P 3 300

Actual Size

Actual Size

400 cm 270 cm P 1 100 P 2 200 P 3 300 P 4 400

Actual Size

Actual Size

Actual Size

Created in Master PDF Editor - Demo Version

400 cm