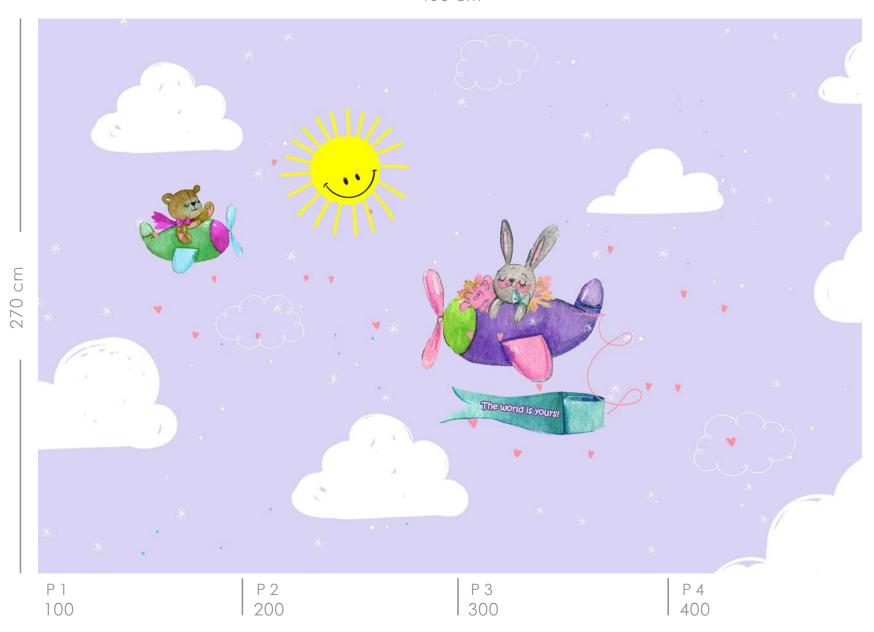

Actual Size

Actual Size

Actual Size

Actual Size

Actual Size

Actual Size

Actual Size

400 cm 270 cm P 1 100 P 2 200 P 4 400 P 3 300