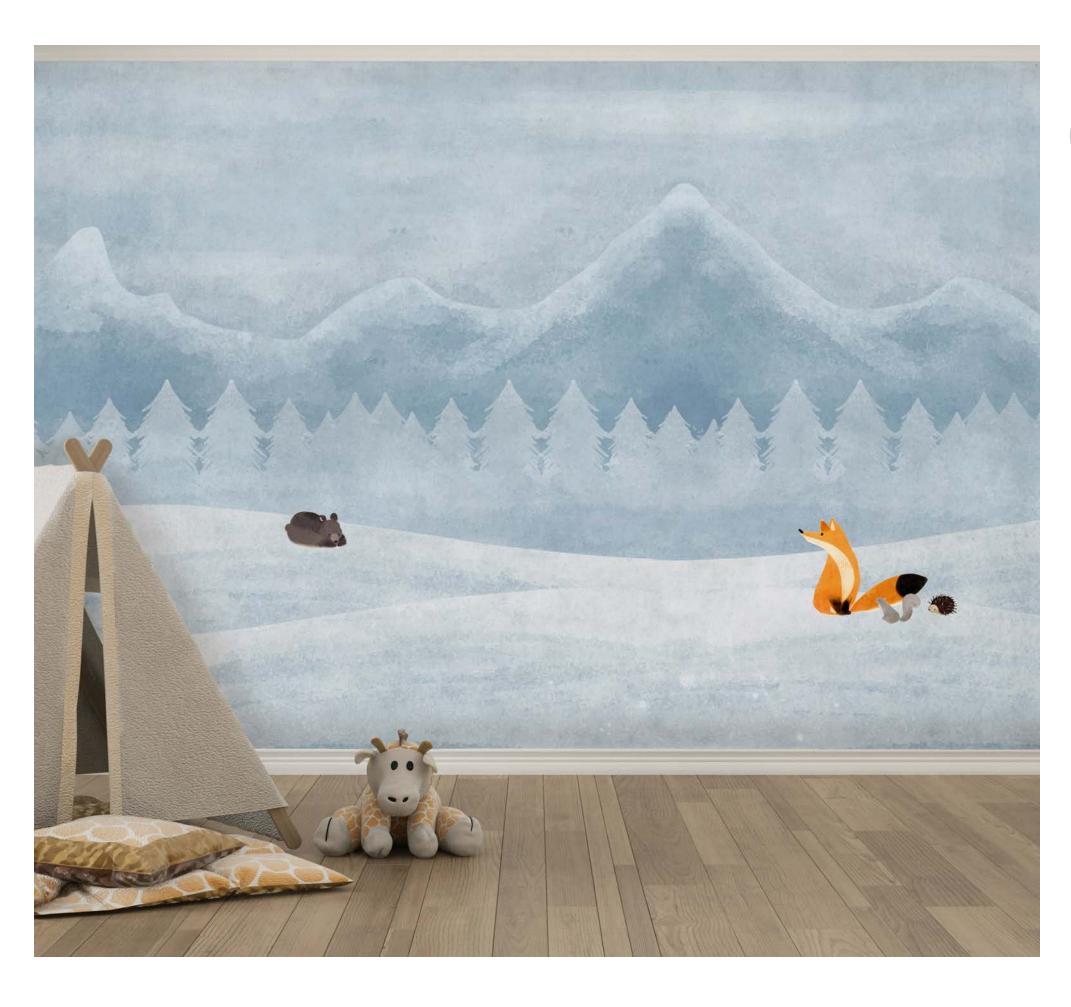

## KIDS WALLCOVERING

Decorate your kids room! For creative Kids decorideas, our childrens wallpaper collections are full of inspiration. Whether you are decorating for a baby nursery, making a princess fairy tale girls room, or designing a cool boys room, we have decor ideas to grow with your child. Browse this collection of colorful, fun, and sweet kids wallpapers for the best ways to make your little ones rooms baby-chic and kid-fabulous!