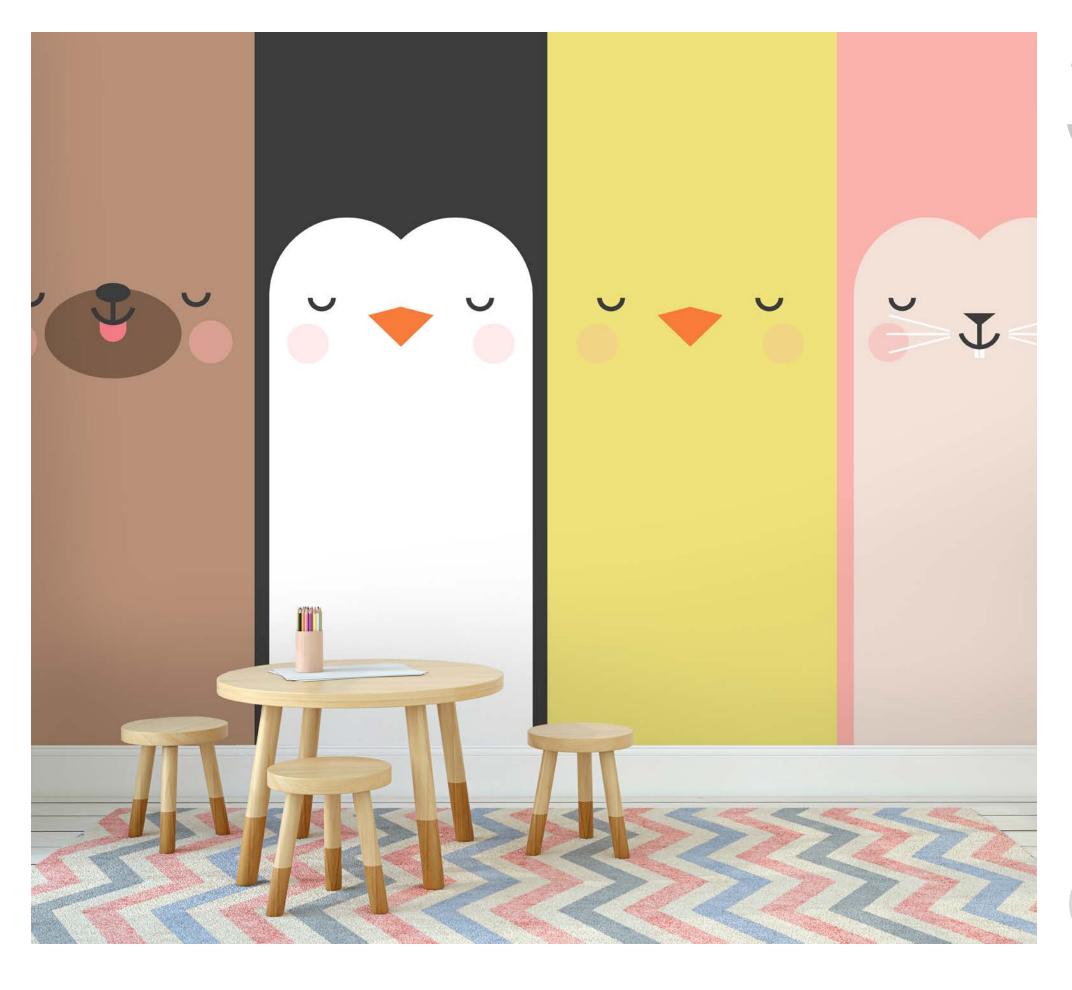

## KIDS WALLCOVERING

Decorate your kids room! For creative Kids decorideas, our childrens wallpaper collections are full of inspiration. Whether you are decorating for a baby nursery, making a princess fairy tale girls room, or designing a cool boys room, we have decor ideas to grow with your child. Browse this collection of colorful, fun, and sweet kids wallpapers for the best ways to make your little ones rooms baby-chic and kid-fabulous!