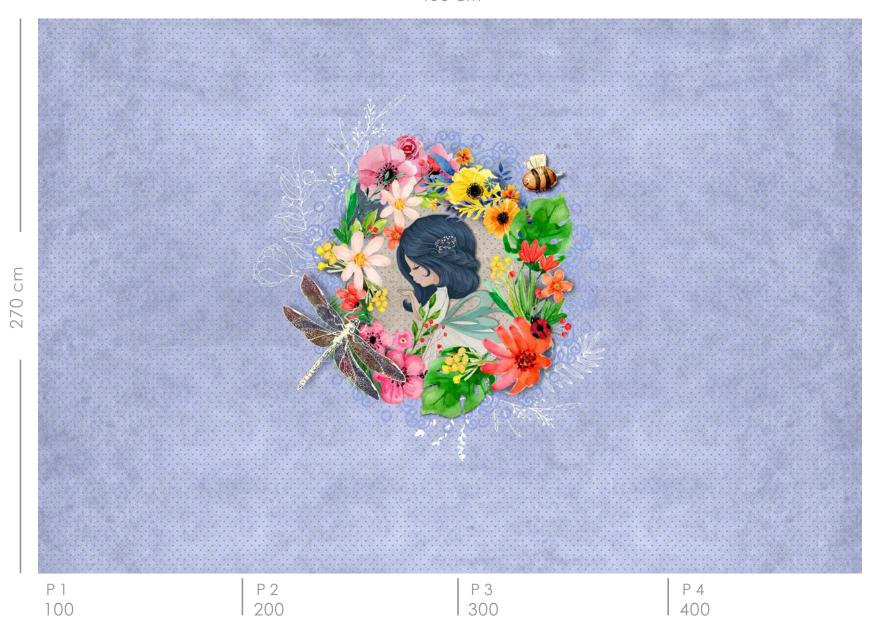

Actual Size

Actual Size

Actual Size

Actual Size

Actual Size

Actual Size

Actual Size

400 cm 270 cm P 1 100 P 2 200 P 4 400 P 3 300