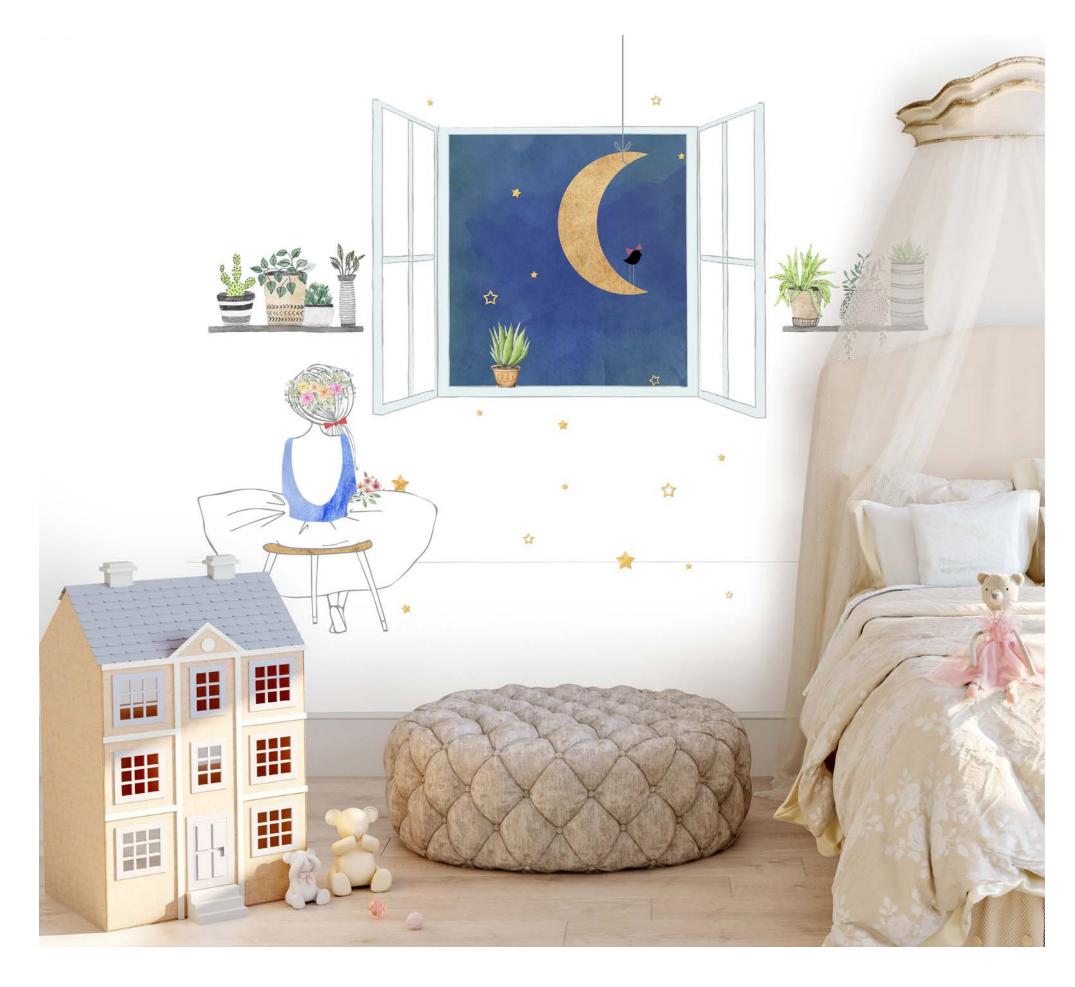

## KIDS WALLCOVERING

Decorate your kids room! For creative Kids decorideas, our childrens wallpaper collections are full of inspiration. Whether you are decorating for a baby nursery, making a princess fairy tale girls room, or designing a cool boys room, we have decor ideas to grow with your child. Browse this collection of colorful, fun, and sweet kids wallpapers for the best ways to make your little ones rooms baby-chic and kid-fabulous!