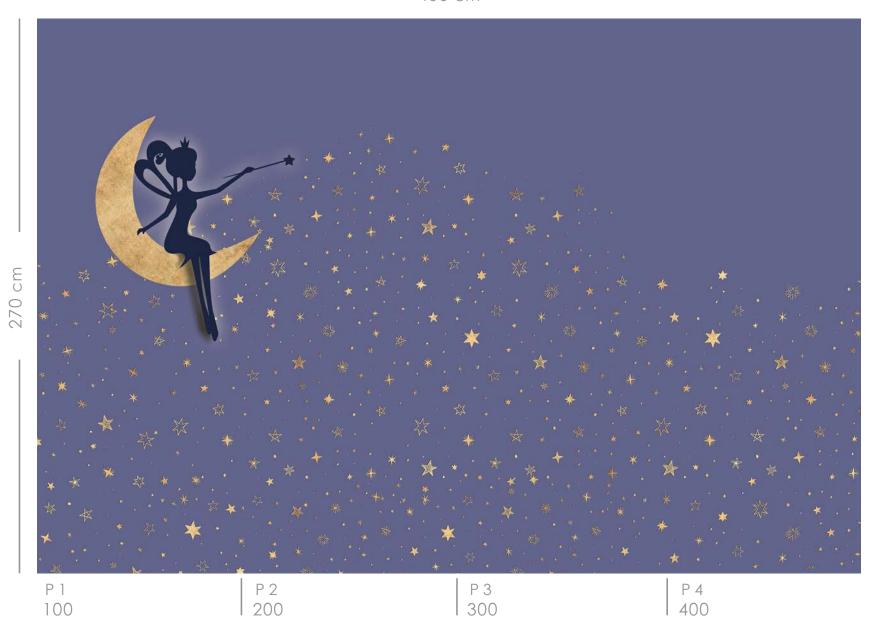

Actual Size

Actual Size

Actual Size

Actual Size

Actual Size

Actual Size

Actual Size

400 cm 270 cm P 1 100 P 2 200 P 4 400 P 3 300