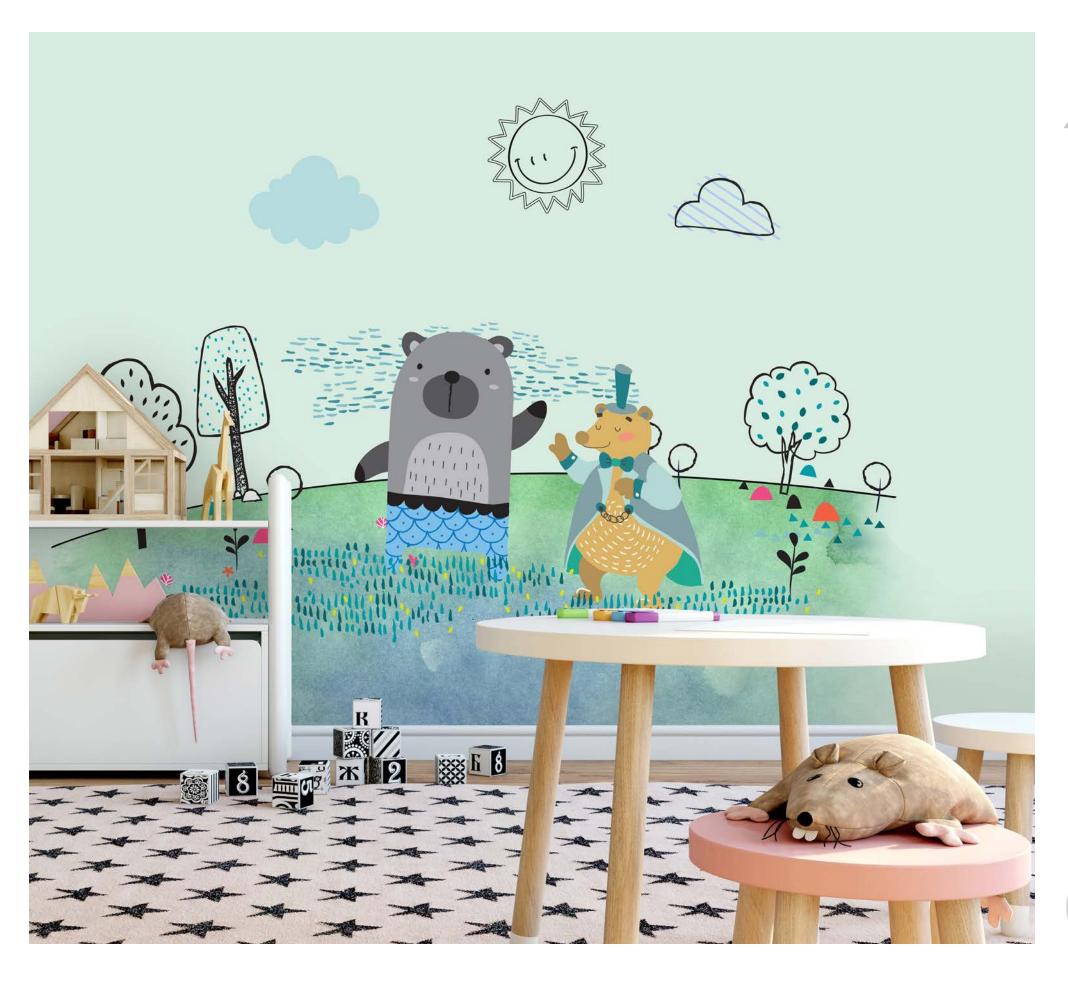

44   | CA7- K31 | 68   | CA7- K43 | 92   |
| CA7- K08 | 22   | CA7- K20 | 46   | CA7- K32 | 70   | CA7- K44 | 94   |
| CA7- K09 | 24   | CA7- K21 | 48   | CA7- K33 | 72   | CA7- K45 | 96   |
| CA7- K10 | 26   | CA7- K22 | 50   | CA7- K34 | 74   |          |      |
| CA7- K11 | 28   | CA7- K23 | 52   | CA7- K35 | 76   |          |      |
| CA7- K12 | 30   | CA7- K24 | 54   | CA7- K36 | 78   |          |      |







Actual Size







Actual Size







Actual Size







Actual Size













Actual Size







Actual Size







Actual Size

400 cm 270 cm P 1 100 P 2 200 P 4 400 P 3 300





Actual Size







Actual Size













Actual Size







Actual Size







Actual Size







Actual Size













Created in Master PDF Editor - Demo Version











Actual Size









Created in Master PDF Editor - Demo Version















Actual Size







Actual Size







Actual Size





















Actual Size



















Actual Size







Actual Size



Created in Master PDF Editor - Demo Version





Actual Size







Actual Size







400 cm 270 cm P 1 100 P 2 200 P 3 300 P 4 400





Actual Size













Actual Size







Actual Size









Created in Master PDF Editor - Demo Version





400 cm







Actual Size











Actual Size











## Cavalli wallpaper

- %100 non-pvc substrate.
- The surface is de ned by its textile/fabric property.
- Noticeably stronger than standard wallpaper.
- Washable surface.
- Improved scratch resistance.
- Dimensionally stable without stretching or shrinking.
- Can be removed in a dry con