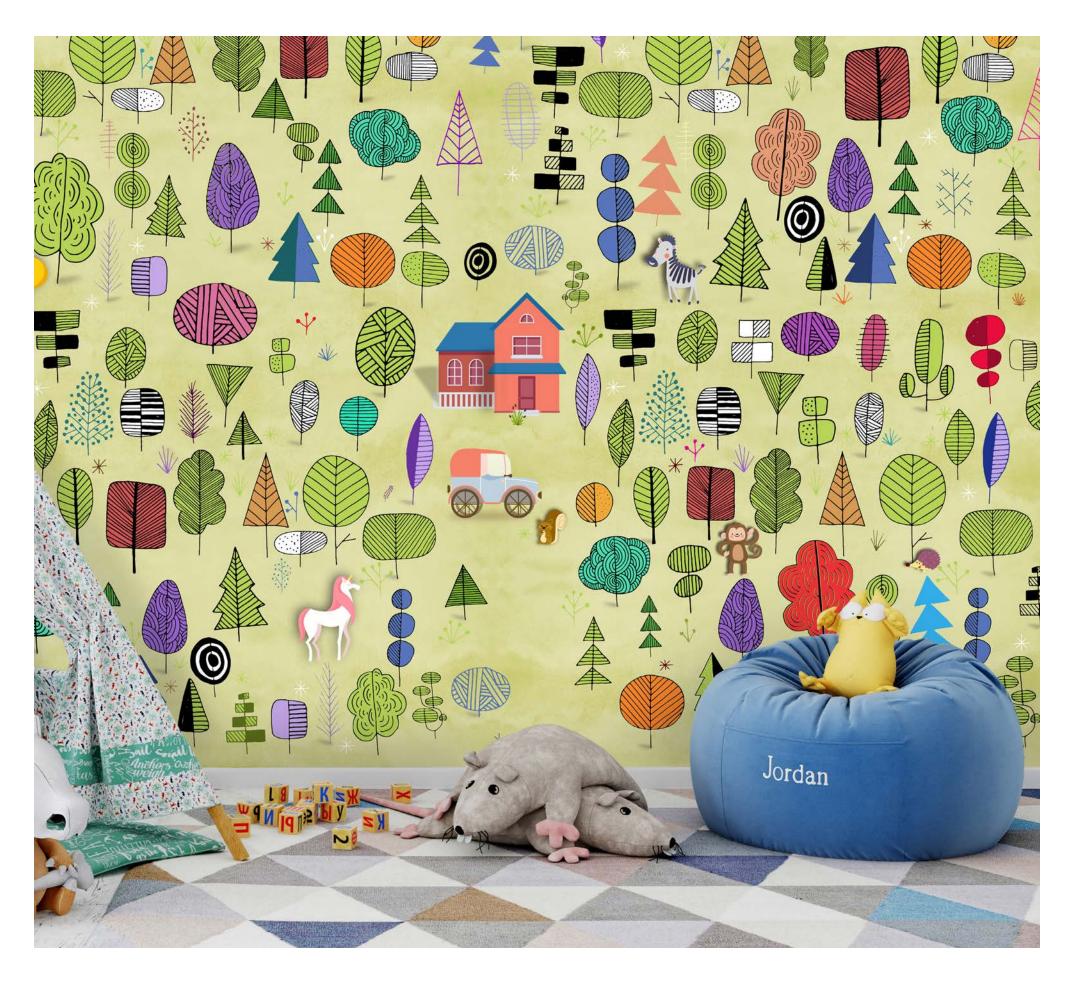

## KIDS WALLCOVERING

Decorate your kids room! For creative Kids decorideas, our childrens wallpaper collections are full of inspiration. Whether you are decorating for a baby nursery, making a princess fairy tale girls room, or designing a cool boys room, we have decor ideas to grow with your child. Browse this collection of colorful, fun, and sweet kids wallpapers for the best ways to make your little ones rooms baby-chic and kid-fabulous!