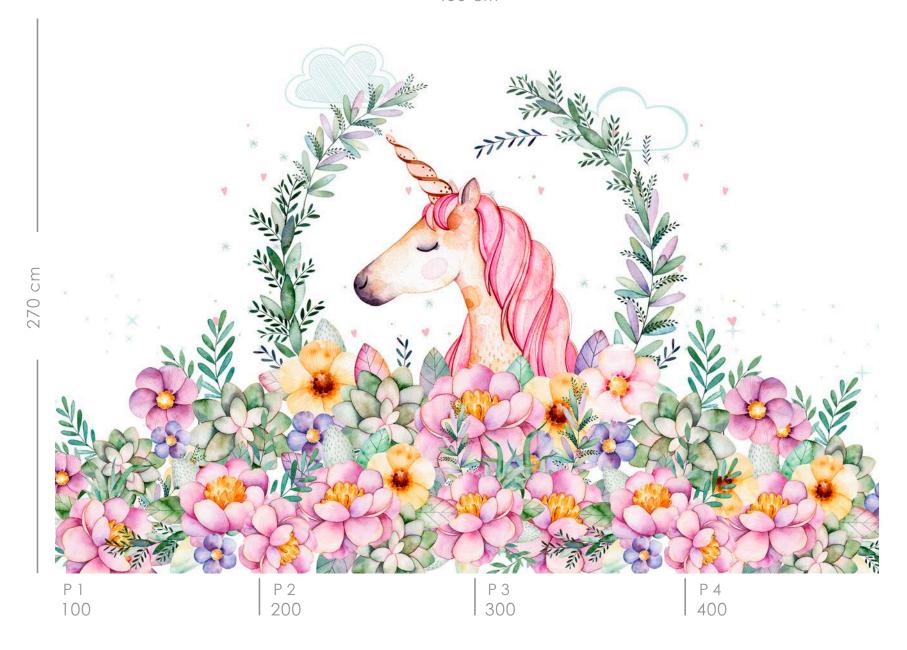

Actual Size

Actual Size

400 cm 270 cm P 1 100 P 2 200 P 3 300 P 4 400

Actual Size

Actual Size

Actual Size

Created in Master PDF Editor - Demo Version

400 cm