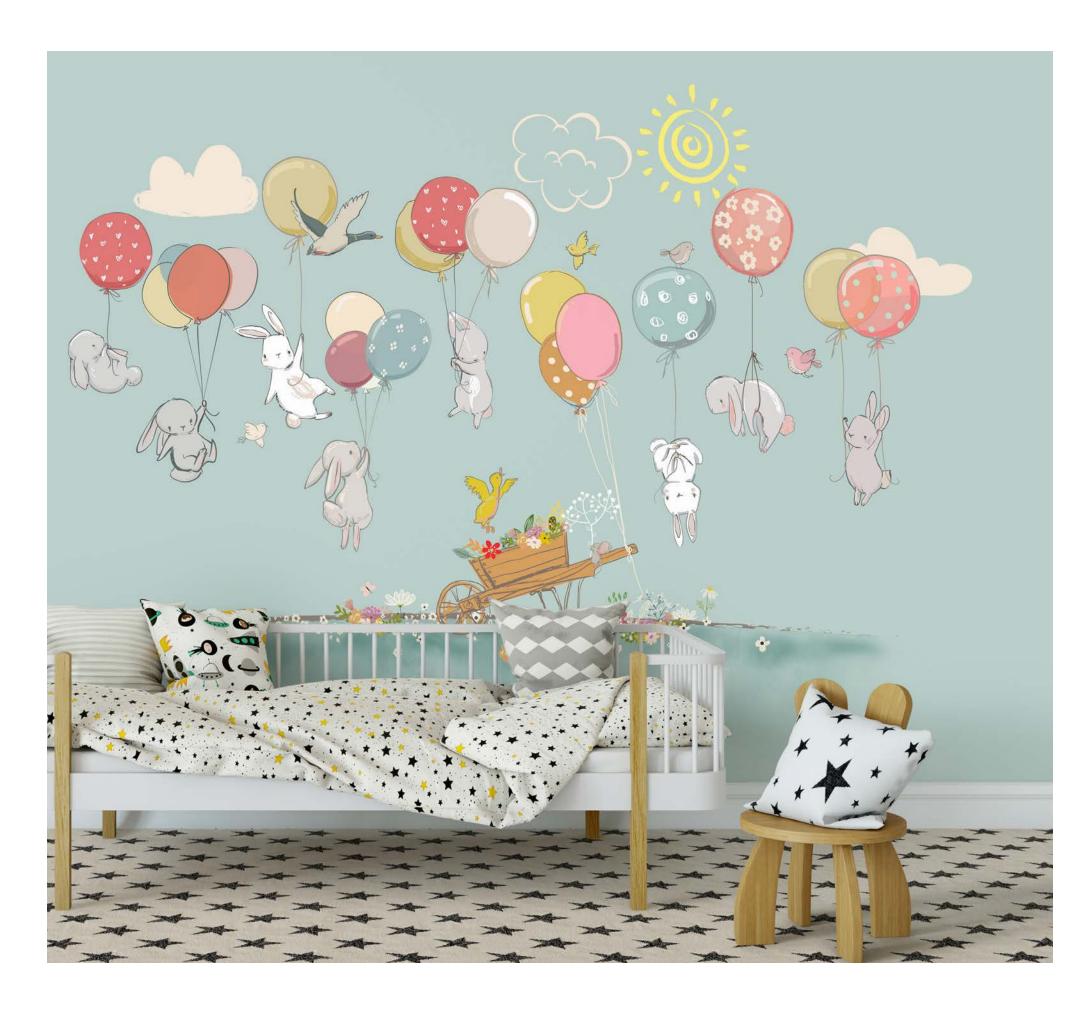

## KIDS WALLCOVERING

Decorate your kids room! For creative Kids decorideas, our childrens wallpaper collections are full of inspiration. Whether you are decorating for a baby nursery, making a princess fairy tale girls room, or designing a cool boys room, we have decor ideas to grow with your child. Browse this collection of colorful, fun, and sweet kids wallpapers for the best ways to make your little ones rooms baby-chic and kid-fabulous!