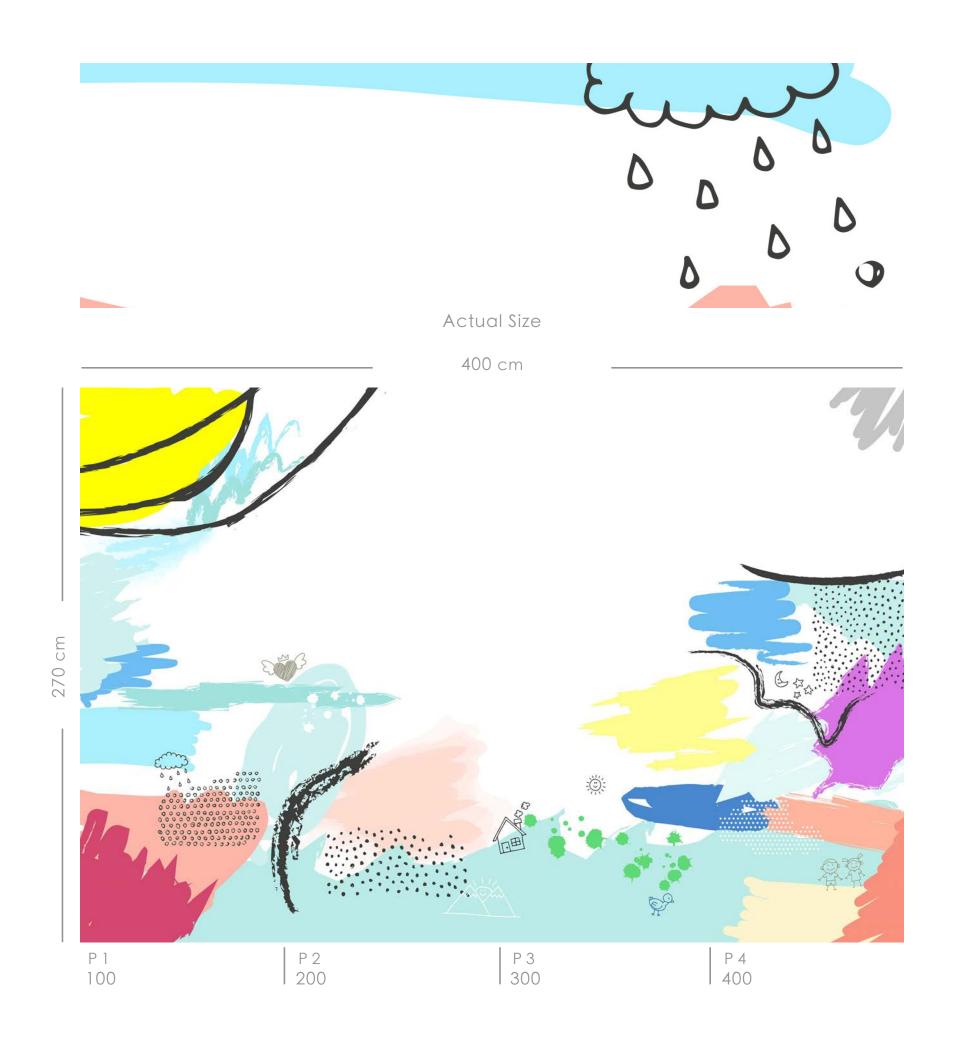

Actual Size

Actual Size

Actual Size

Actual Size

Actual Size

Actual Size

Actual Size

400 cm 270 cm P 1 100 P 2 200 P 4 400 P 3 300