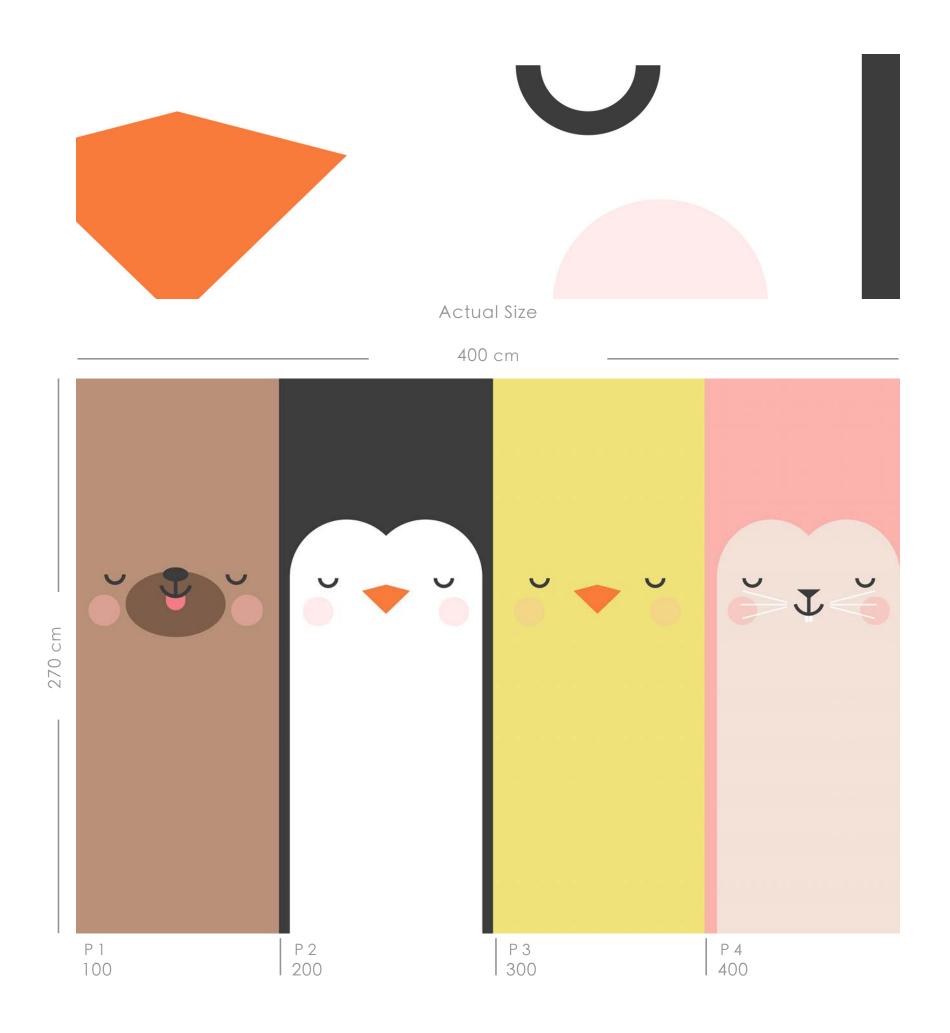

Actual Size

Actual Size

400 cm 270 cm P 1 100 P 2 200 P 3 300 P 4 400

Actual Size

Actual Size

Actual Size

Created in Master PDF Editor - Demo Version

400 cm