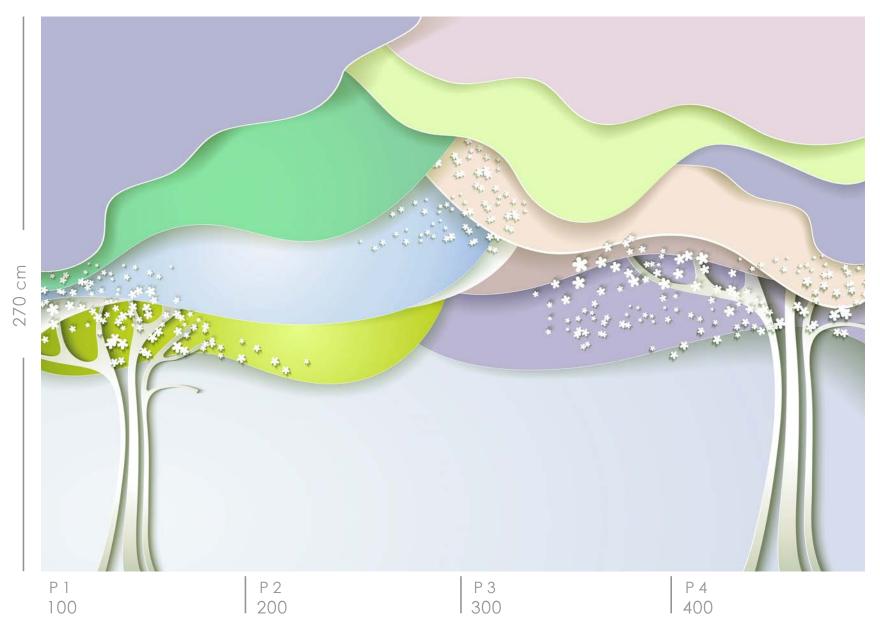

Actual Size

Actual Size

Actual Size

Actual Size

Actual Size

Actual Size

Actual Size

400 cm 270 cm P 1 100 P 2 200 P 4 400 P 3 300

Actual Size

Actual Size

400 cm 270 cm P 1 100 P 2 200 P 3 300 P 4 400

Actual Size

Actual Size

Actual Size

Created in Master PDF Editor - Demo Version

400 cm