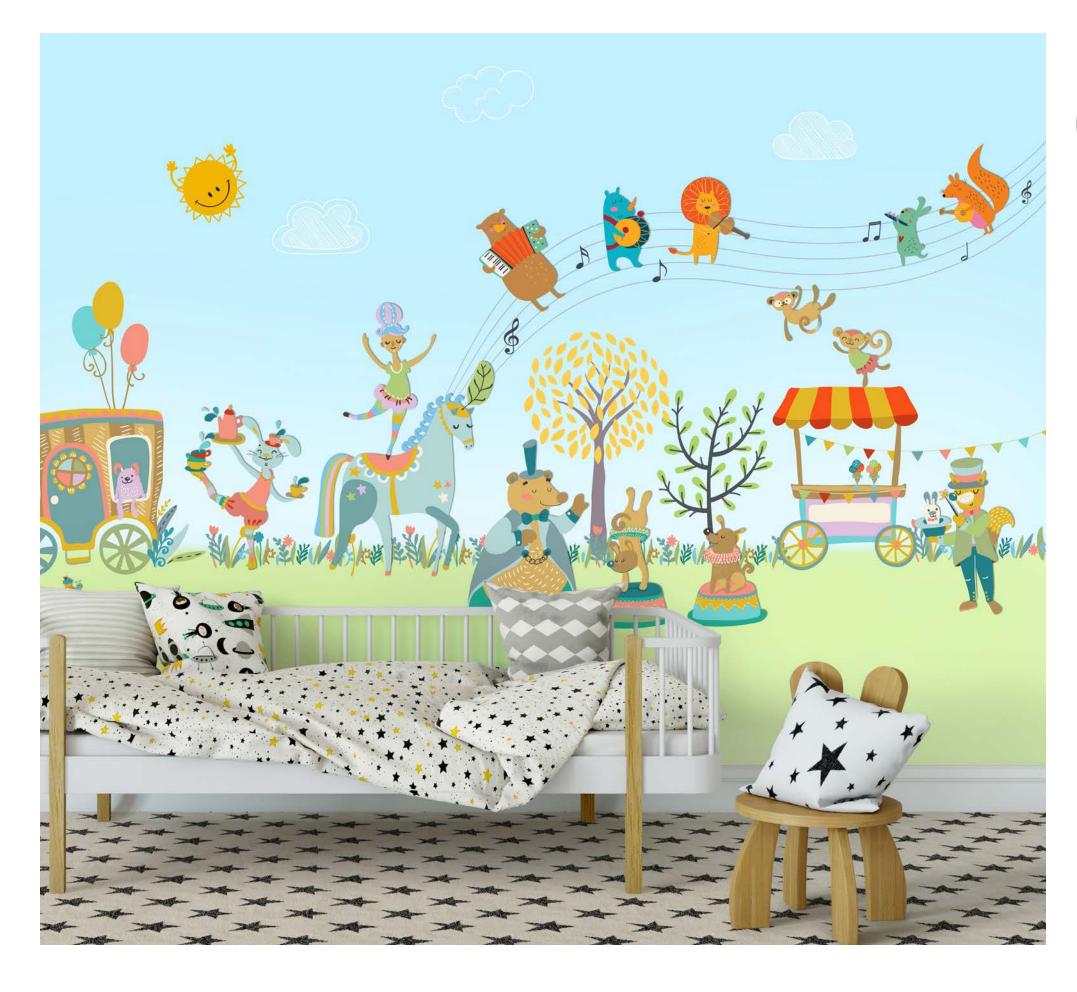

## KIDS WALLCOVERING

Decorate your kids room! For creative Kids decorideas, our childrens wallpaper collections are full of inspiration. Whether you are decorating for a baby nursery, making a princess fairy tale girls room, or designing a cool boys room, we have decor ideas to grow with your child. Browse this collection of colorful, fun, and sweet kids wallpapers for the best ways to make your little ones rooms baby-chic and kid-fabulous!