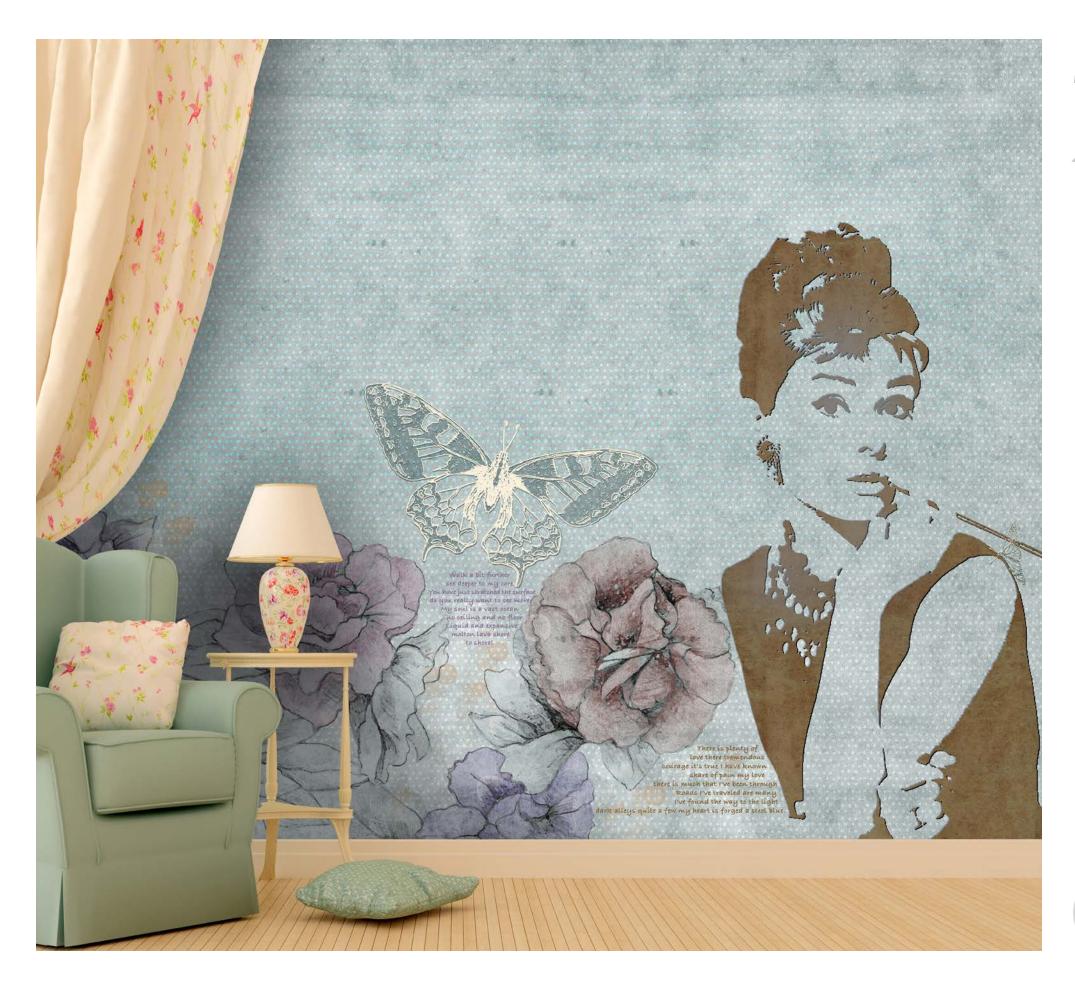

## Cavalli wallpaper

- %100 non-pvc substrate.
- The surface is de ned by its textile/fabric property.
- Noticeably stronger than standard wallpaper.
- Washable surface.
- Improved scratch resistance.
- Dimensionally stable without stretching or shrinking.
- Can be removed in a dry condition for redecoration, provided the appropriate paste has been used.

Material: non woven with sandy top layer

Fire certi cation: Bs1, d0 (European)

Weight: 180gr/m2
Panel Width: 100 cm
Panel Height: 275cm

The regular panel dimensions printed wallpaper qualities are 100cm wide and 275cm high. Height & width can be customized upon request for all codes.