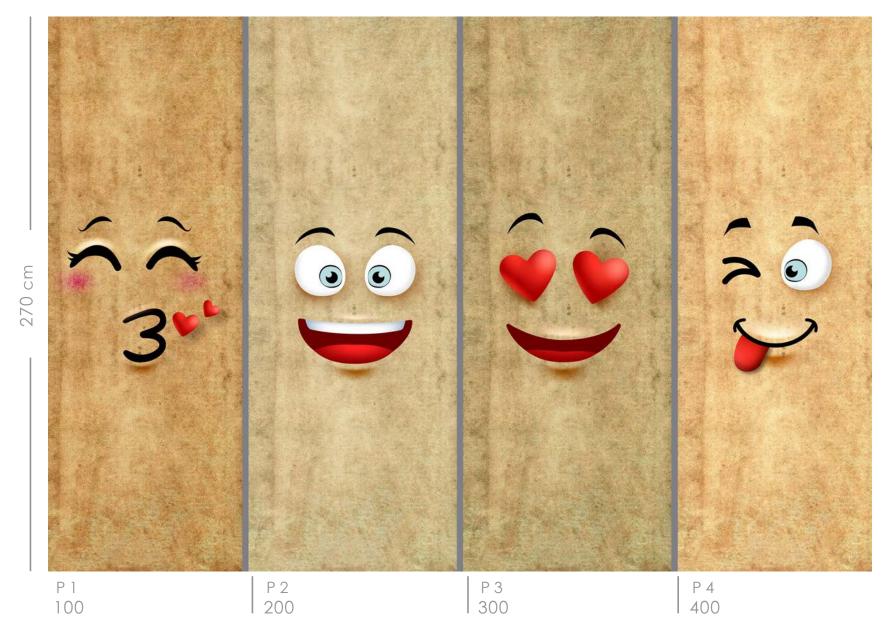

Actual Size

Actual Size

Actual Size

Actual Size

Actual Size

Actual Size

Actual Size

400 cm 270 cm P 1 100 P 2 200 P 4 400 P 3 300