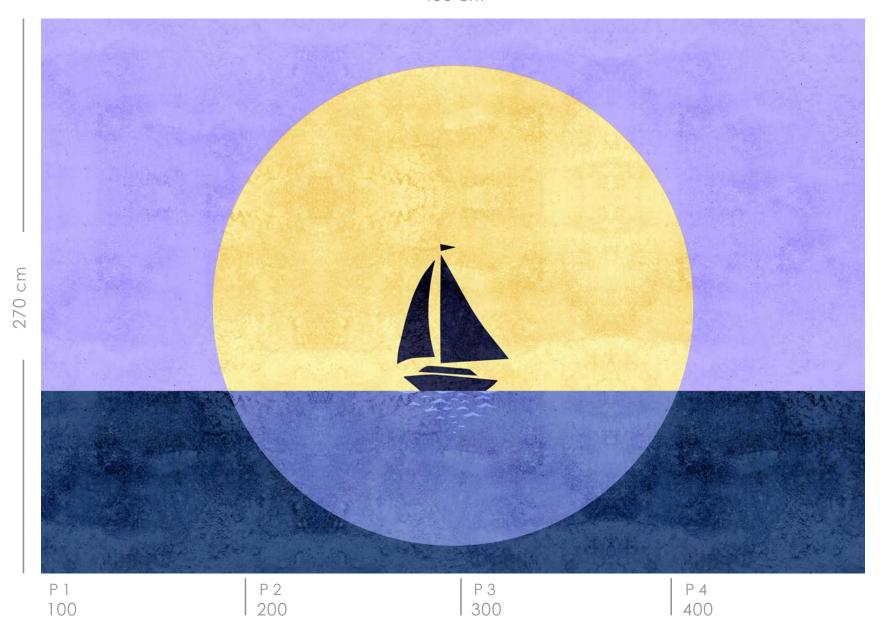

Actual Size

Actual Size

Actual Size

Actual Size

Actual Size

Actual Size

Actual Size

400 cm 270 cm P 1 100 P 2 200 P 4 400 P 3 300

Actual Size

Actual Size

400 cm 270 cm P 1 100 P 2 200 P 3 300 P 4 400

Actual Size

Actual Size

Actual Size

Created in Master PDF Editor - Demo Version

400 cm