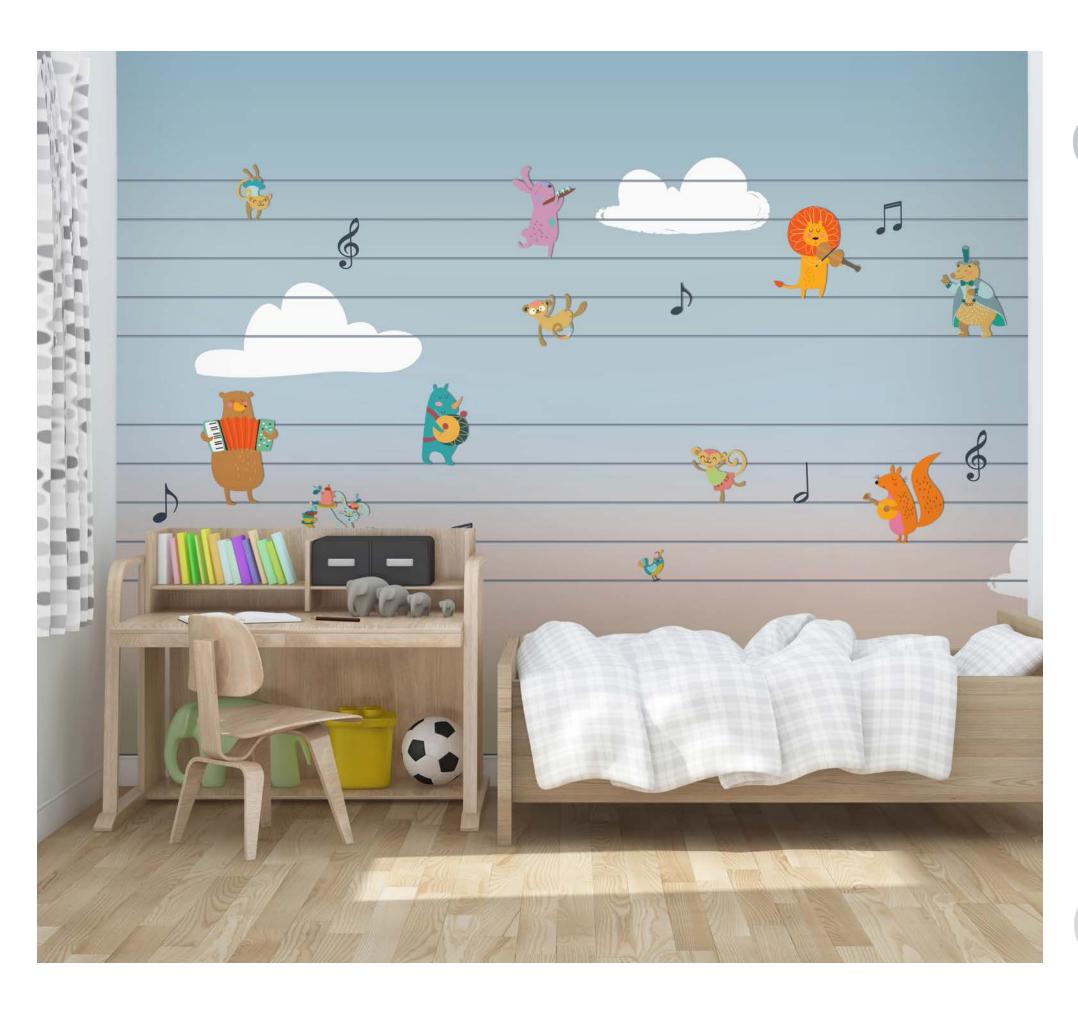

## KIDS WALLCOVERING

Decorate your kids room! For creative Kids decorideas, our childrens wallpaper collections are full of inspiration. Whether you are decorating for a baby nursery, making a princess fairy tale girls room, or designing a cool boys room, we have decor ideas to grow with your child. Browse this collection of colorful, fun, and sweet kids wallpapers for the best ways to make your little ones rooms baby-chic and kid-fabulous!