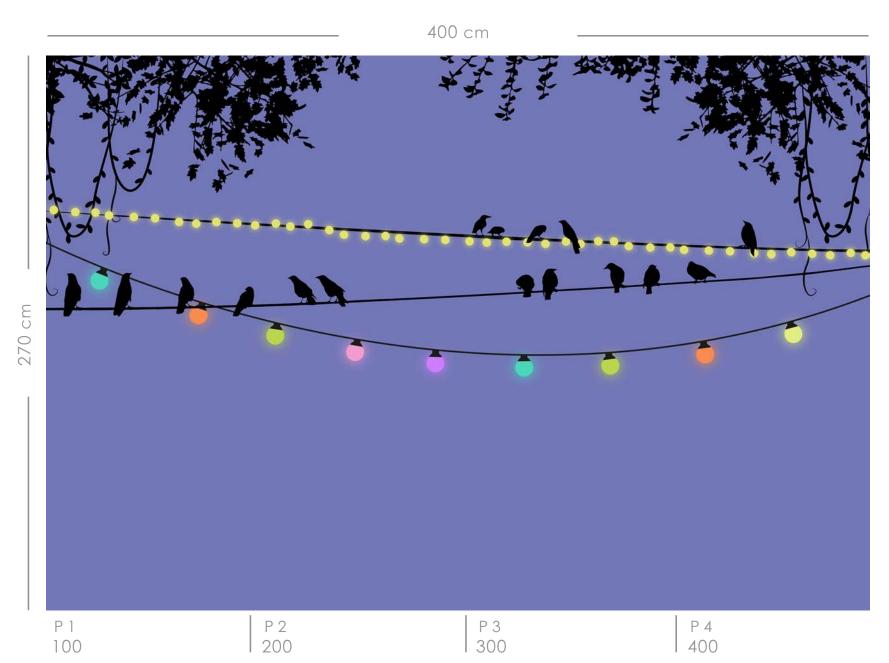

Actual Size

Actual Size

400 cm 270 cm P 1 100 P 2 200 P 3 300 P 4 400

Actual Size

Actual Size

Actual Size

Created in Master PDF Editor - Demo Version

400 cm