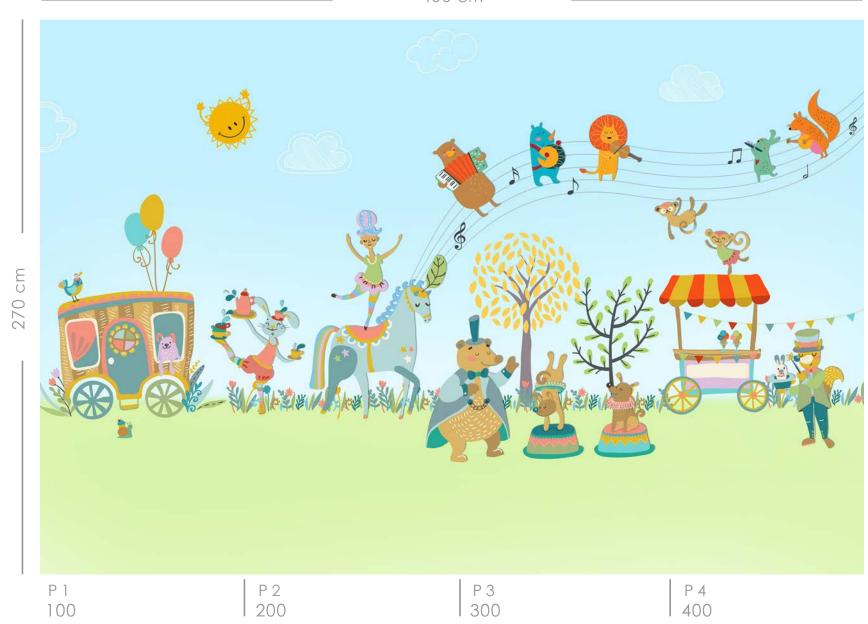

Actual Size

Actual Size

400 cm 270 cm P 1 100 P 2 200 P 3 300 P 4 400

Actual Size

Actual Size

Actual Size

Created in Master PDF Editor - Demo Version

400 cm