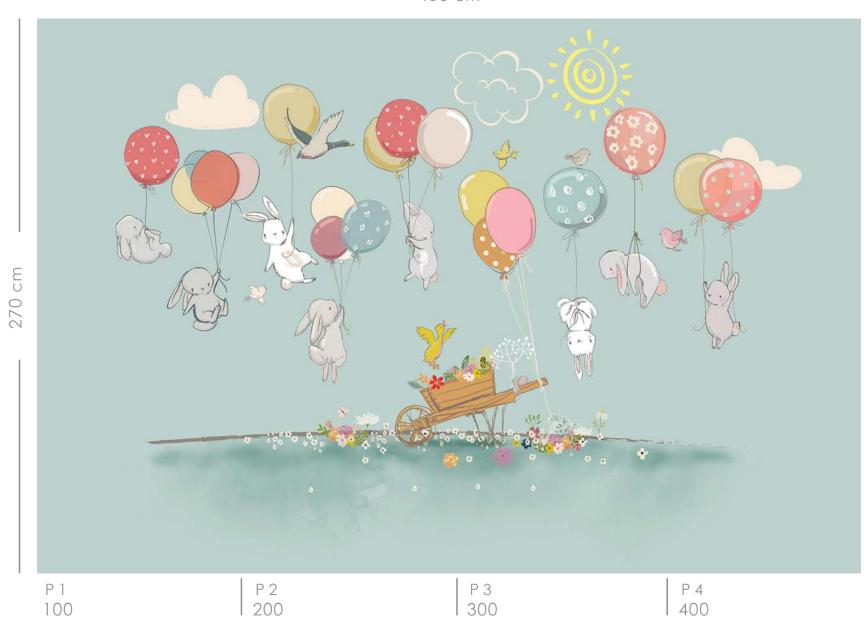

Actual Size

Actual Size

Actual Size

Actual Size

Actual Size

Actual Size

Actual Size

400 cm 270 cm P 1 100 P 2 200 P 4 400 P 3 300