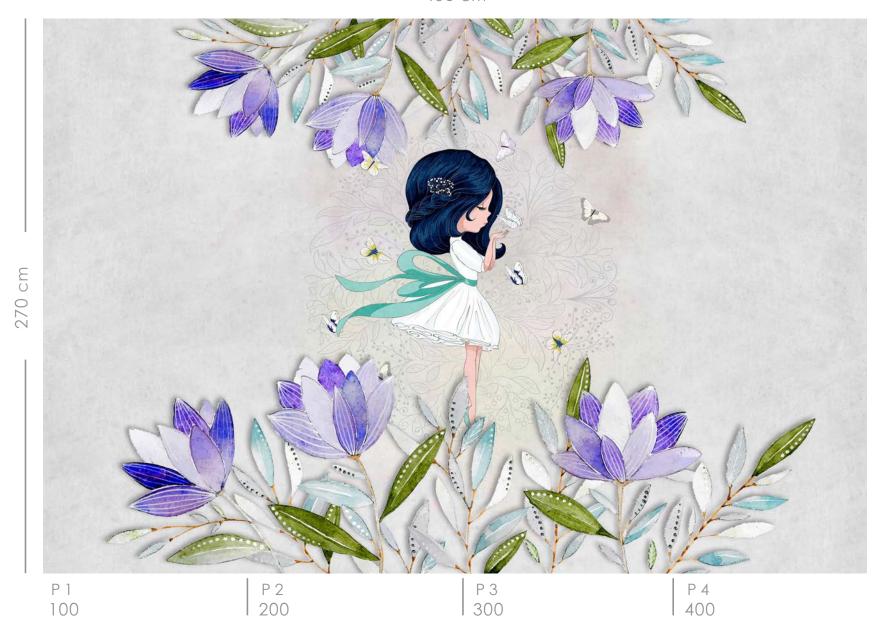

Actual Size

Actual Size

Actual Size

Actual Size

Actual Size

Actual Size

Actual Size

400 cm 270 cm P 1 100 P 2 200 P 4 400 P 3 300

Actual Size

Actual Size

400 cm 270 cm P 1 100 P 2 200 P 3 300 P 4 400

Actual Size

Actual Size

Actual Size

Created in Master PDF Editor - Demo Version

400 cm