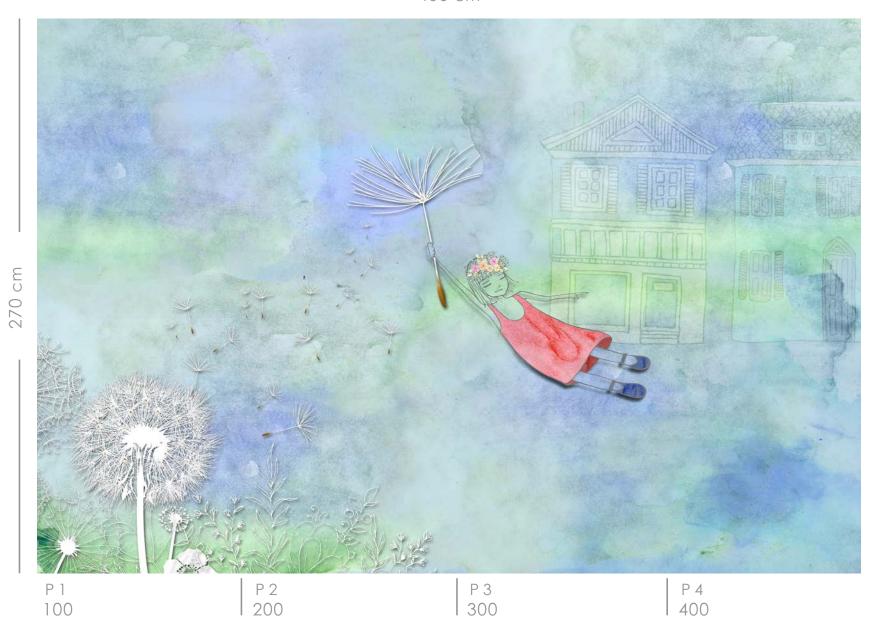

Actual Size

Actual Size

Actual Size

Actual Size

Actual Size

Actual Size

Actual Size

400 cm 270 cm P 1 100 P 2 200 P 4 400 P 3 300