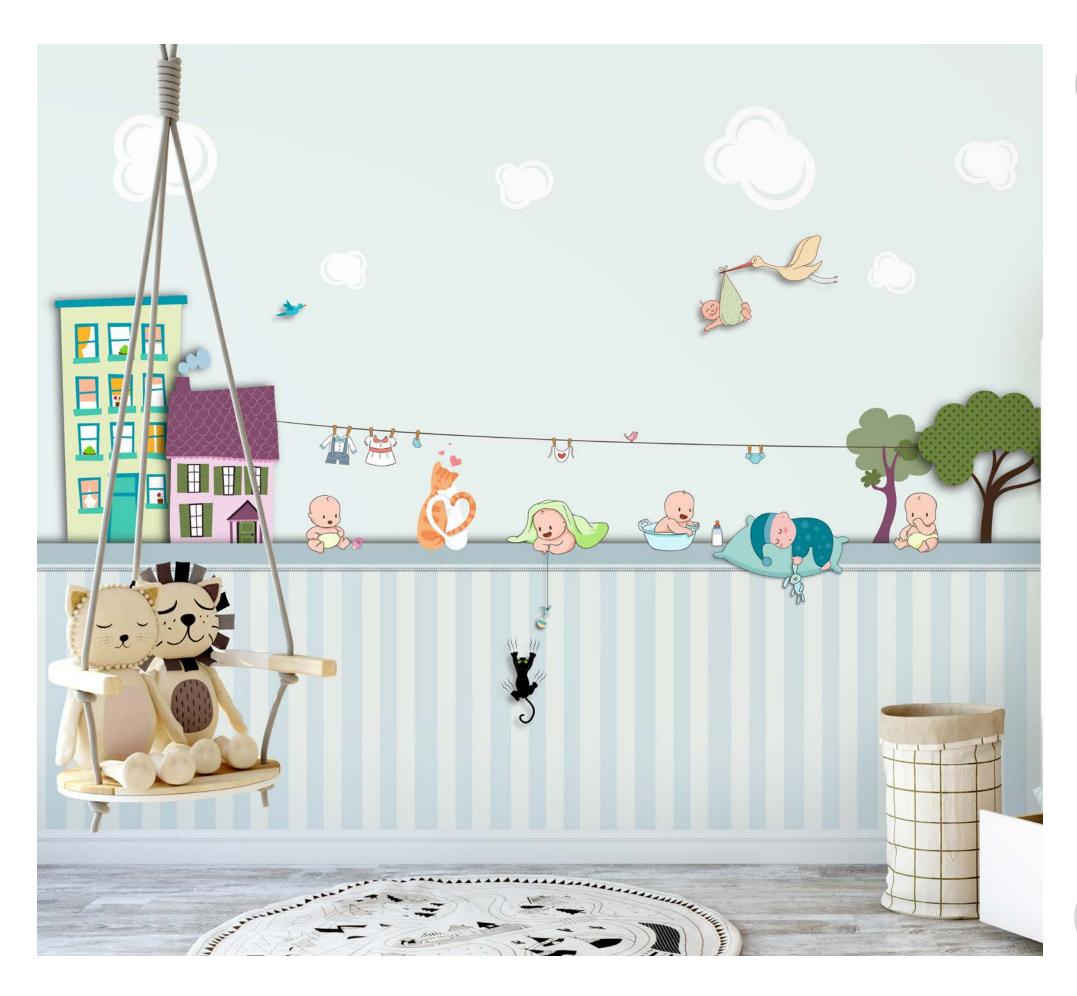

## KIDS WALLCOVERING

Decorate your kids room! For creative Kids decorideas, our childrens wallpaper collections are full of inspiration. Whether you are decorating for a baby nursery, making a princess fairy tale girls room, or designing a cool boys room, we have decor ideas to grow with your child. Browse this collection of colorful, fun, and sweet kids wallpapers for the best ways to make your little ones rooms baby-chic and kid-fabulous!