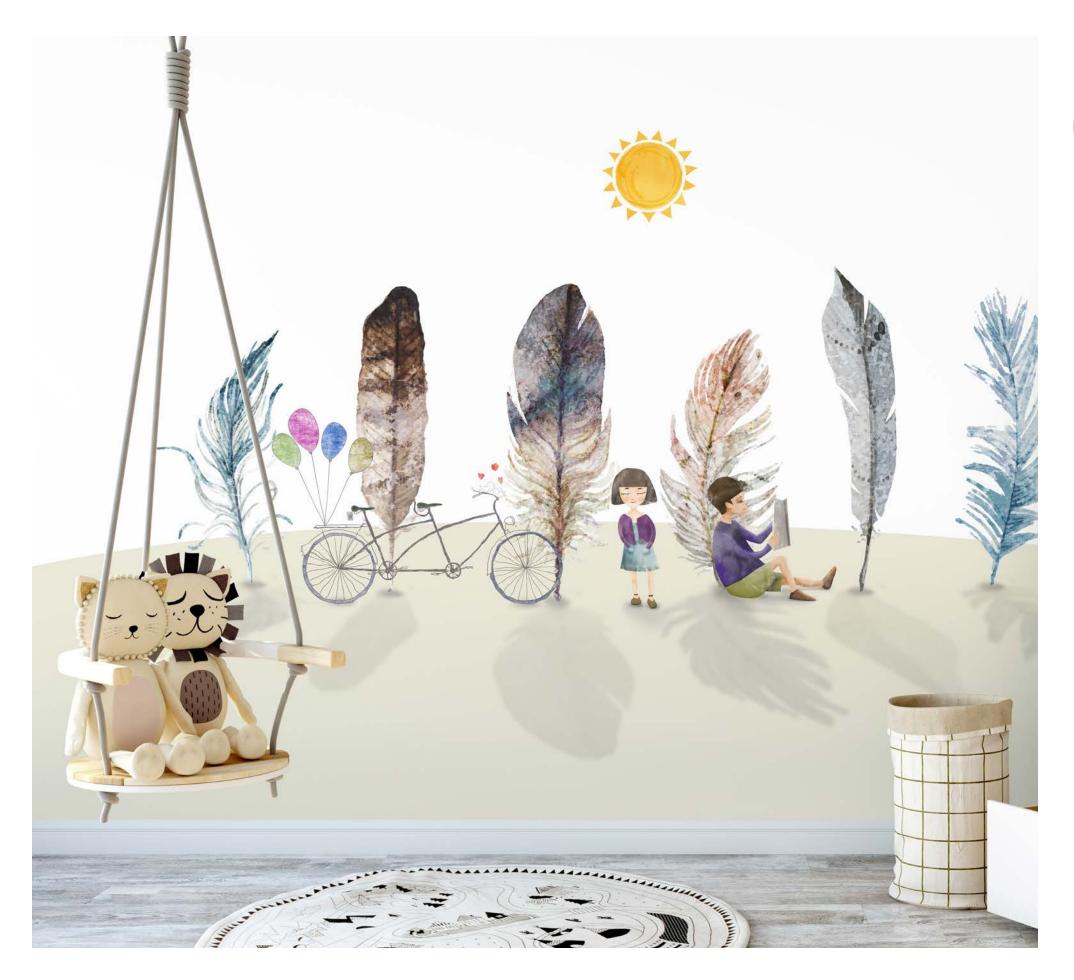

## KIDS WALLCOVERING

Decorate your kids room! For creative Kids decorideas, our childrens wallpaper collections are full of inspiration. Whether you are decorating for a baby nursery, making a princess fairy tale girls room, or designing a cool boys room, we have decor ideas to grow with your child. Browse this collection of colorful, fun, and sweet kids wallpapers for the best ways to make your little ones rooms baby-chic and kid-fabulous!