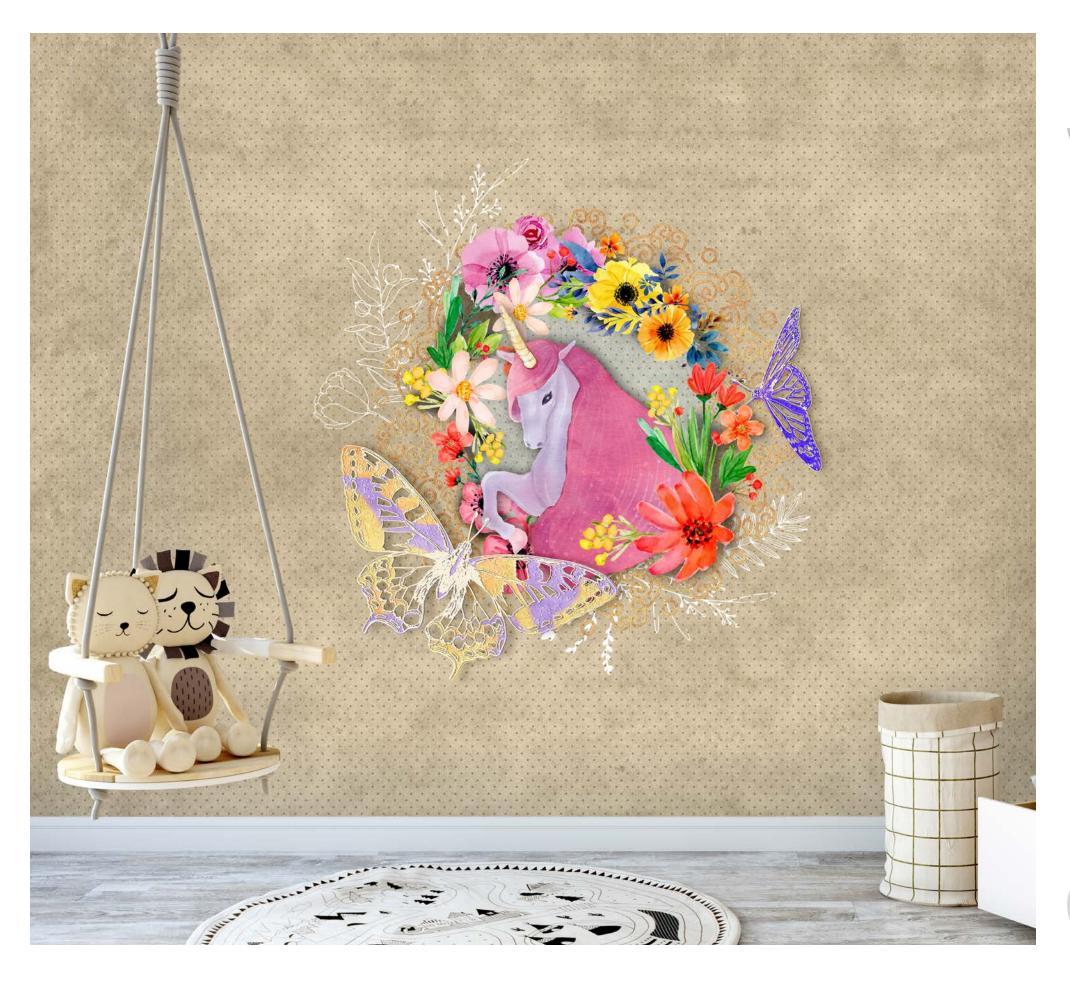

## KIDS WALLCOVERING

Decorate your kids room! For creative Kids decorideas, our childrens wallpaper collections are full of inspiration. Whether you are decorating for a baby nursery, making a princess fairy tale girls room, or designing a cool boys room, we have decor ideas to grow with your child. Browse this collection of colorful, fun, and sweet kids wallpapers for the best ways to make your little ones rooms baby-chic and kid-fabulous!