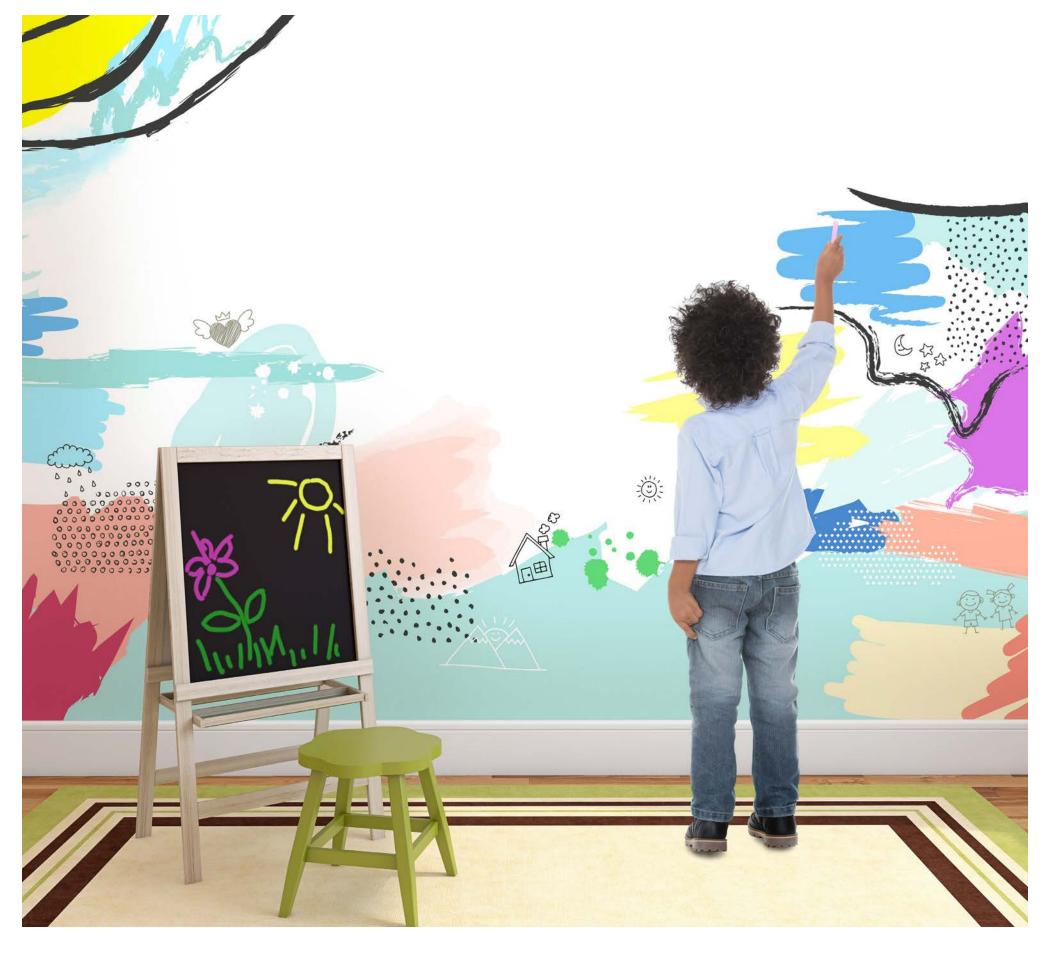

## KIDS WALLCOVERING

Decorate your kids room! For creative Kids decorideas, our childrens wallpaper collections are full of inspiration. Whether you are decorating for a baby nursery, making a princess fairy tale girls room, or designing a cool boys room, we have decor ideas to grow with your child. Browse this collection of colorful, fun, and sweet kids wallpapers for the best ways to make your little ones rooms baby-chic and kid-fabulous!