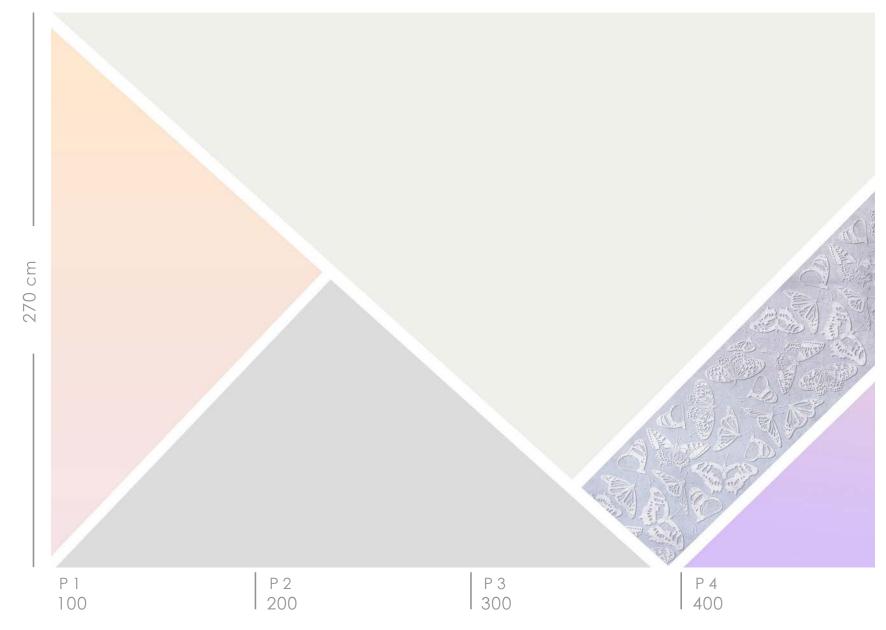

Actual Size

Actual Size

Actual Size

Actual Size

Actual Size

Actual Size

Actual Size

400 cm 270 cm P 1 100 P 2 200 P 4 400 P 3 300