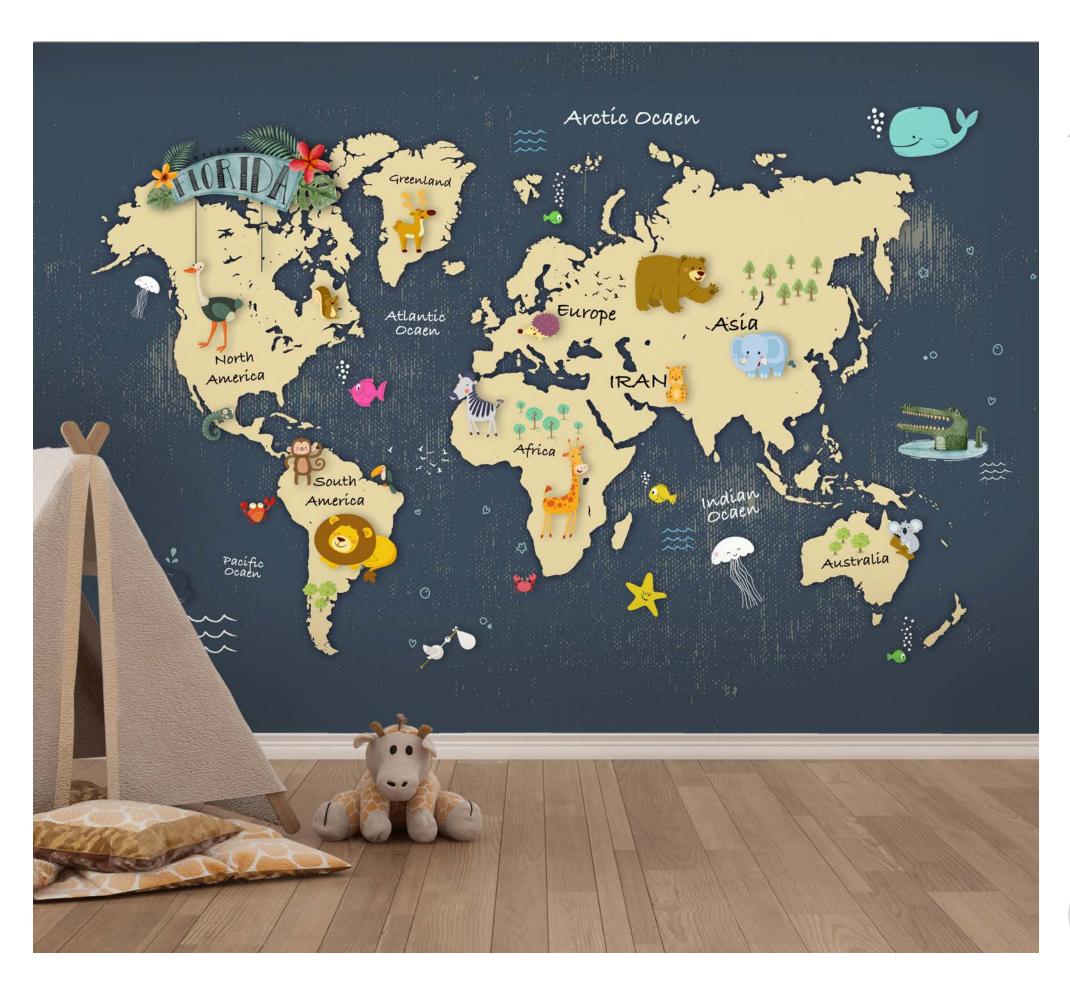

## KIDS WALLCOVERING

Decorate your kids room! For creative Kids decorideas, our childrens wallpaper collections are full of inspiration. Whether you are decorating for a baby nursery, making a princess fairy tale girls room, or designing a cool boys room, we have decor ideas to grow with your child. Browse this collection of colorful, fun, and sweet kids wallpapers for the best ways to make your little ones rooms baby-chic and kid-fabulous!