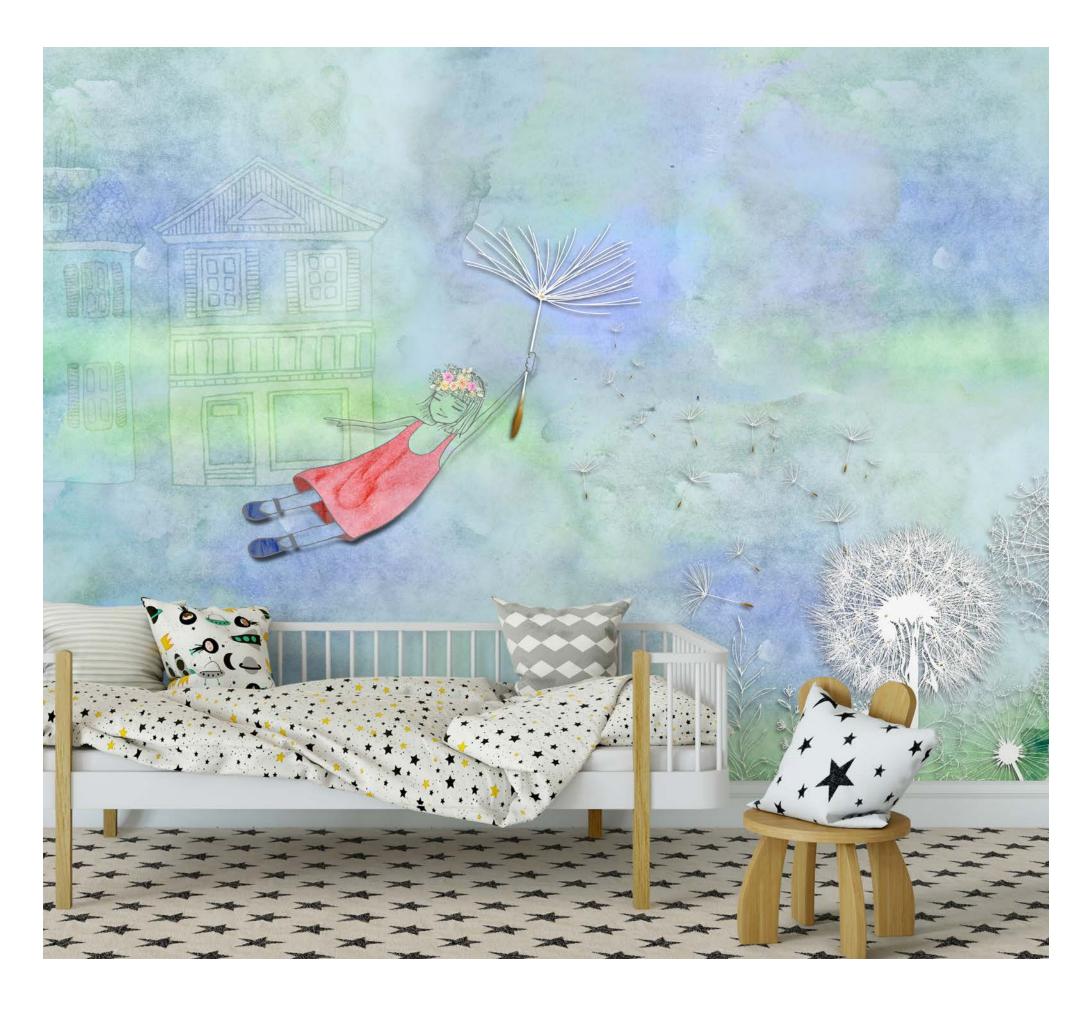

## KIDS WALLCOVERING

Decorate your kids room! For creative Kids decorideas, our childrens wallpaper collections are full of inspiration. Whether you are decorating for a baby nursery, making a princess fairy tale girls room, or designing a cool boys room, we have decor ideas to grow with your child. Browse this collection of colorful, fun, and sweet kids wallpapers for the best ways to make your little ones rooms baby-chic and kid-fabulous!