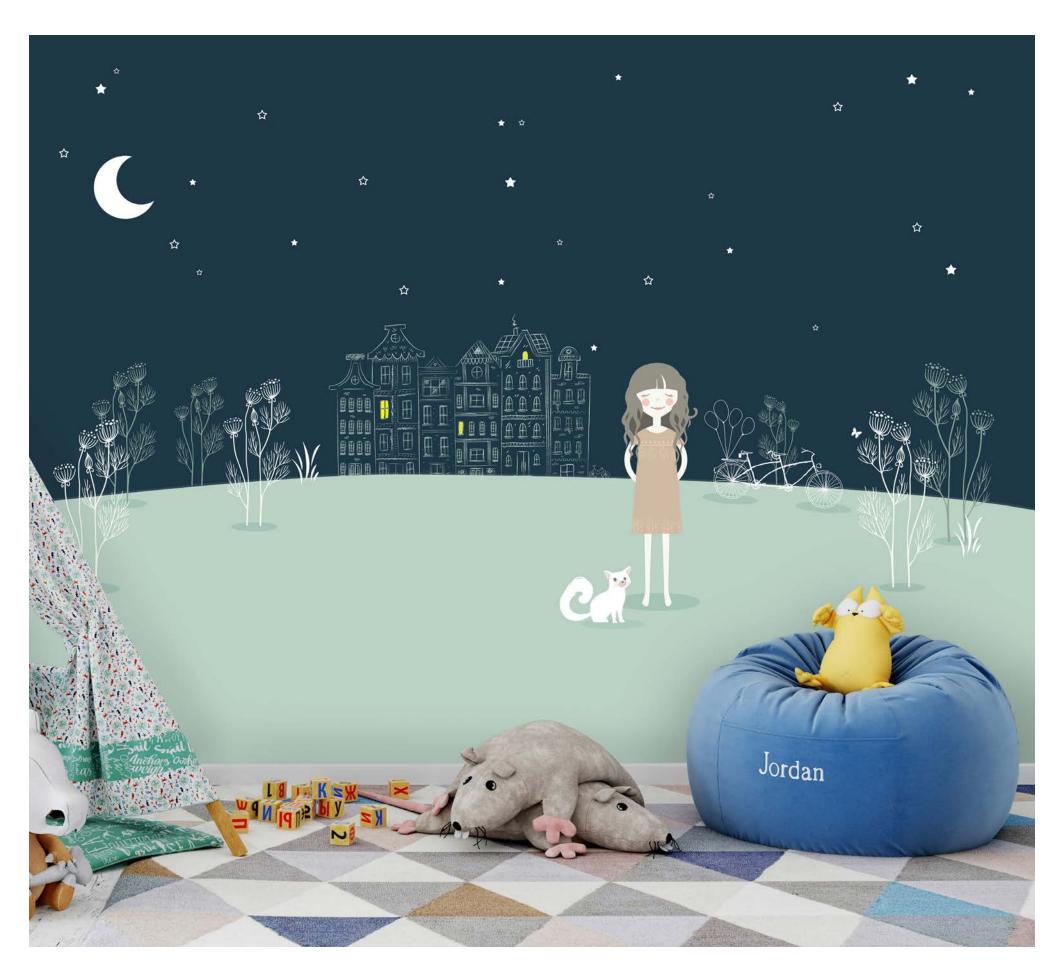

|      |







Actual Size







Actual Size







Actual Size







Actual Size













Actual Size







Actual Size







Actual Size

400 cm 270 cm P 1 100 P 2 200 P 4 400 P 3 300





Actual Size







Actual Size













Actual Size







Actual Size







Actual Size







Actual Size













Created in Master PDF Editor - Demo Version











Actual Size









Created in Master PDF Editor - Demo Version















Actual Size







Actual Size







Actual Size





















Actual Size



















Actual Size







Actual Size



Created in Master PDF Editor - Demo Version





Actual Size







Actual Size







400 cm 270 cm P 1 100 P 2 200 P 3 300 P 4 400





Actual Size













Actual Size







Actual Size









Created in Master PDF Editor - Demo Version





400 cm







Actual Size











Actual Size











## Cavalli wallpaper

- %100 non-pvc substrate.
- The surface is de ned by its textile/fabric property.
- Noticeably stronger than standard wallpaper.
- Washable surface.
- Improved scratch resistance.
- Dimensionally stable without stretching or shrinking.
- Can be removed in a dry condition for redecoration, provided the appropriate paste has been used.

Material: non woven with sandy top layer

Fire certi cation: Bs1, d0 (European)

Weight: 180gr/m2
Panel Width: 100 cm
Panel Height: 275cm

The regular panel dimensions printed wallpaper qualities are 100cm wide and 275cm high. Height & width can be customized upon request for all codes.

NOTE: Hanging instructions are attach