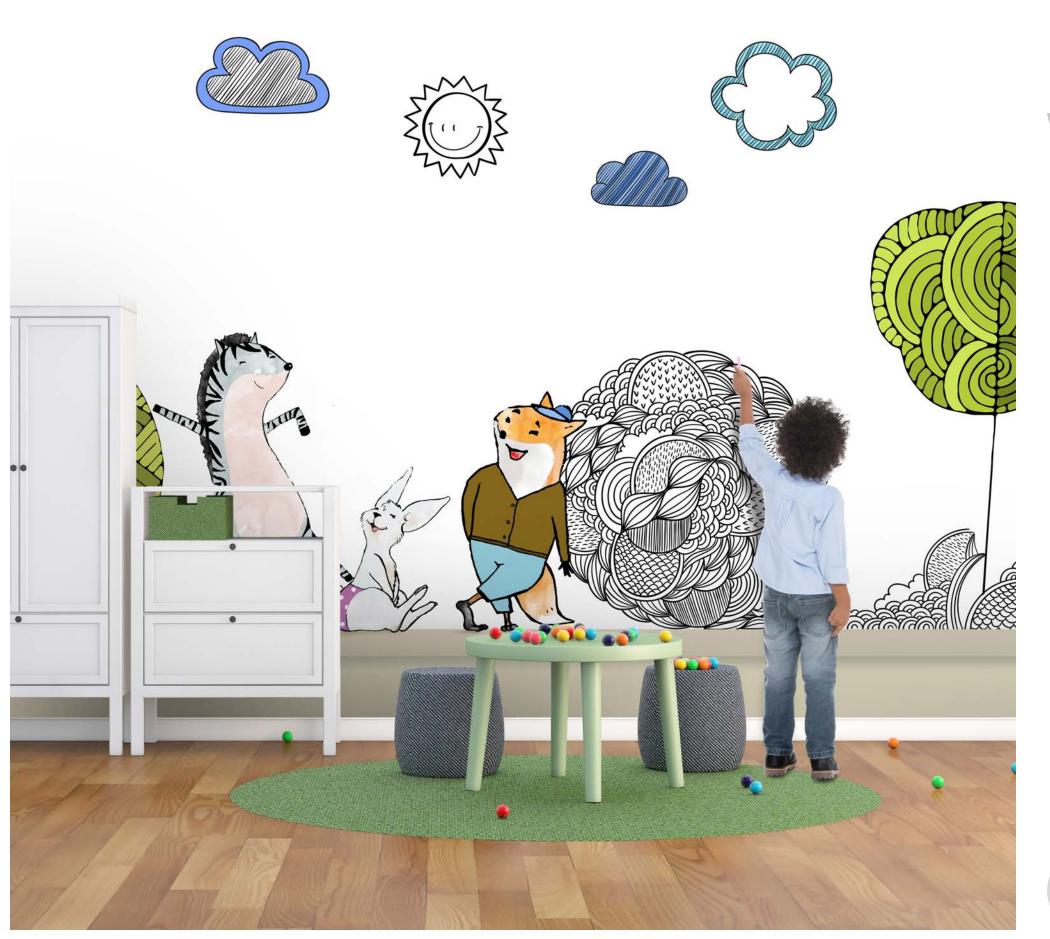

## KIDS WALLCOVERING

Decorate your kids room! For creative Kids decorideas, our childrens wallpaper collections are full of inspiration. Whether you are decorating for a baby nursery, making a princess fairy tale girls room, or designing a cool boys room, we have decor ideas to grow with your child. Browse this collection of colorful, fun, and sweet kids wallpapers for the best ways to make your little ones rooms baby-chic and kid-fabulous!