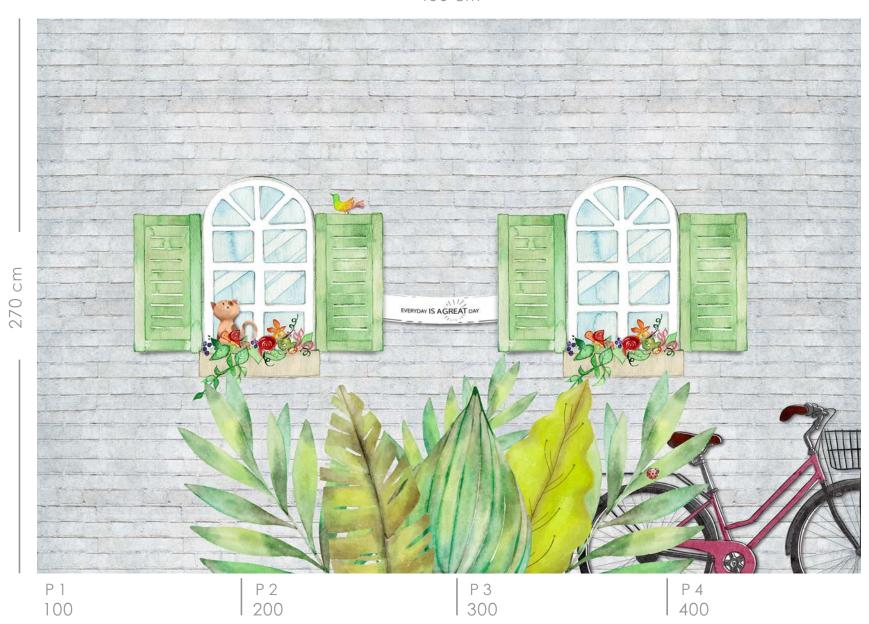

Actual Size

Actual Size

Actual Size

Actual Size

Actual Size

Actual Size

Actual Size

400 cm 270 cm P 1 100 P 2 200 P 4 400 P 3 300

Actual Size

Actual Size

400 cm 270 cm P 1 100 P 2 200 P 3 300 P 4 400

Actual Size

Actual Size

Actual Size

Created in Master PDF Editor - Demo Version

400 cm