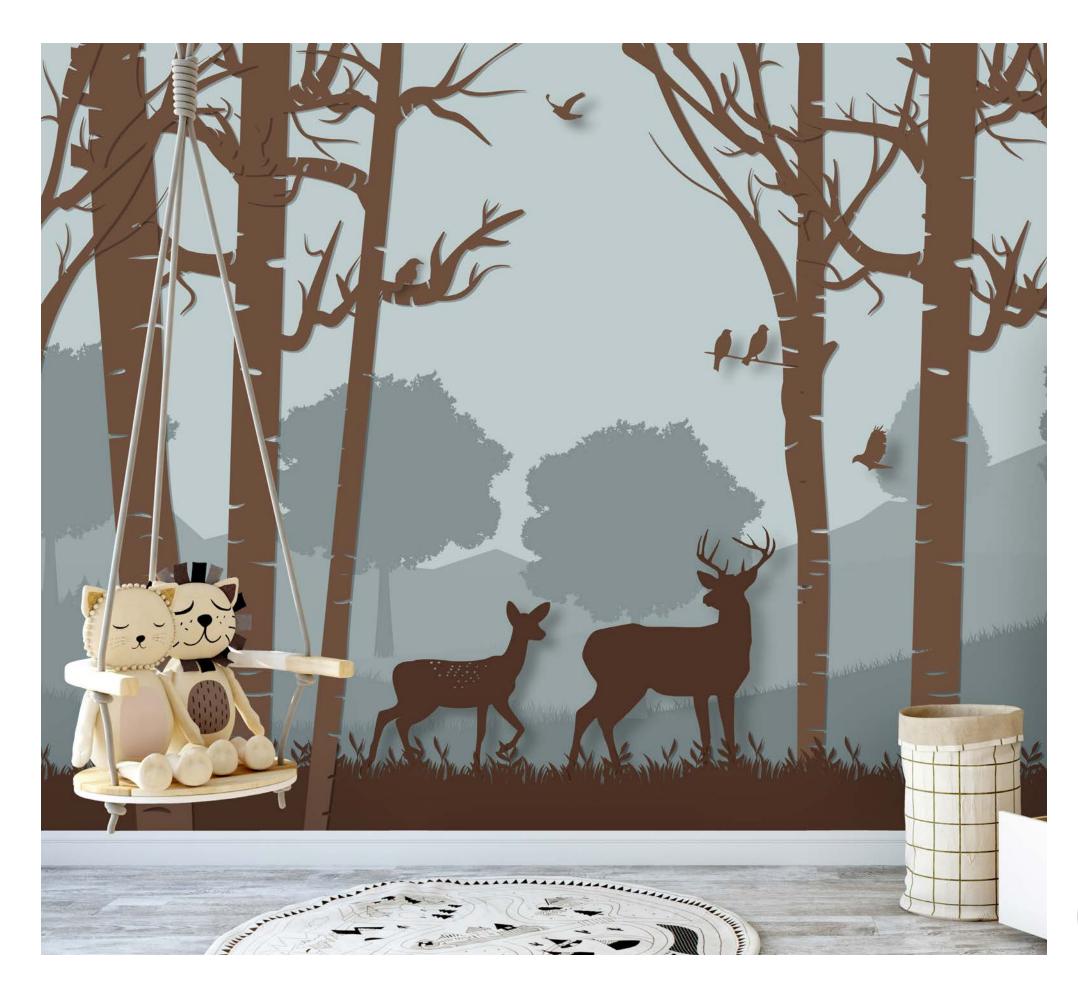

## KIDS WALLCOVERING

Decorate your kids room! For creative Kids decorideas, our childrens wallpaper collections are full of inspiration. Whether you are decorating for a baby nursery, making a princess fairy tale girls room, or designing a cool boys room, we have decor ideas to grow with your child. Browse this collection of colorful, fun, and sweet kids wallpapers for the best ways to make your little ones rooms baby-chic and kid-fabulous!