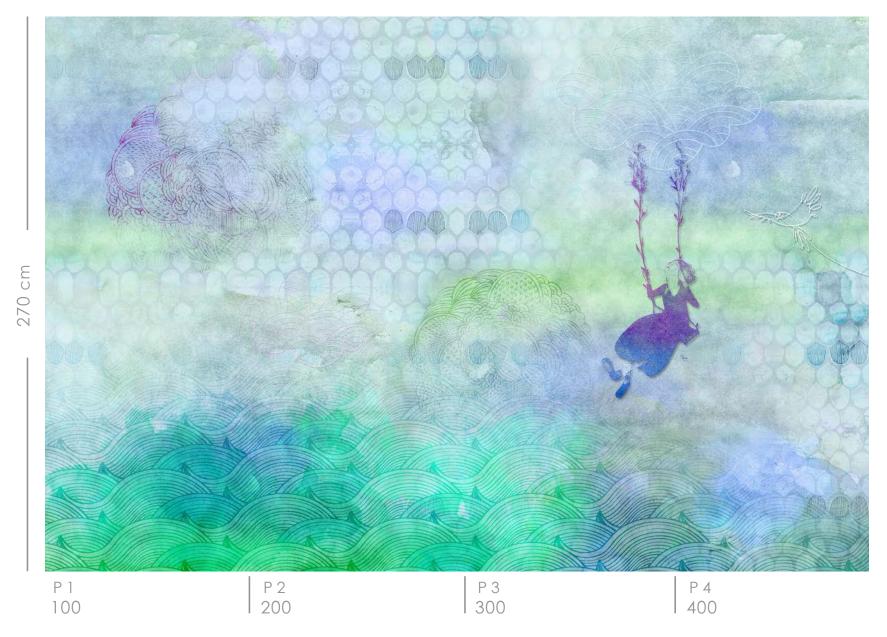

Actual Size

Actual Size

Actual Size

Actual Size

Actual Size

Actual Size

Actual Size

400 cm 270 cm P 1 100 P 2 200 P 4 400 P 3 300

Actual Size

Actual Size

400 cm 270 cm P 1 100 P 2 200 P 3 300 P 4 400

Actual Size

Actual Size

Actual Size

Created in Master PDF Editor - Demo Version

400 cm